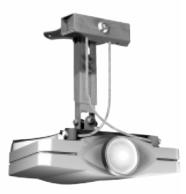

## TETHERLOC ANTI-THEFT KIT

For Gyrolock GK1, 2 & 3 Ref: UNICOL GT40 GT80

GT130

Add this easily fitted kit to your Gyrolock mount unit. Tough steel cable system blocks access to both projector and mount fixing screws in the ceiling, yet allows full movement of projector during set-up.

Current GAP adapter plates are designed ready to take the Tetherloc System, which works with most projector models listed. Long series cable versions also available.

1 Fit Tetherloc fixing plate to Gyrolock fixing plate using the fastenings that hold the Gyrolock to the ceiling, wall, or desktop