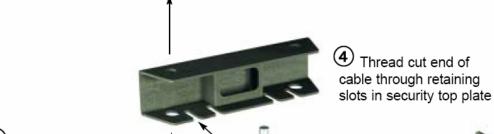

Gyrolock Fixing Plate

2 Fit Gyrolock Adapter Plate (GAP) to projector by screwing fixing screws through security block.

Fit Projector and GAP to Gyrolock.

3 Thread cable through security block

UGT1102