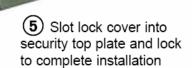

Gyrolock Fixing Plate

2 Fit Gyrolock Adapter Plate (GAP) to projector by screwing fixing screws through security block.

Fit Projector and GAP to Gyrolock.

3 Thread cable through security block

UGT1102