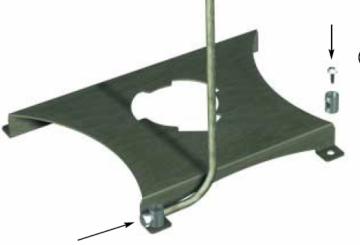

Current GAP adapter plates are designed ready to take the Tetherloc System, which works with most projector models listed. Long series cable versions also available.

1 Fit Tetherloc fixing plate to Gyrolock fixing plate using the fastenings that hold the Gyrolock to the ceiling, wall, or desktop

Gyrolock Fixing Plate

2 Fit Gyrolock Adapter Plate (GAP) to projector by screwing fixing screws through security block.

Fit Projector and GAP to Gyrolock.

3 Thread cable through security block

UGT1102