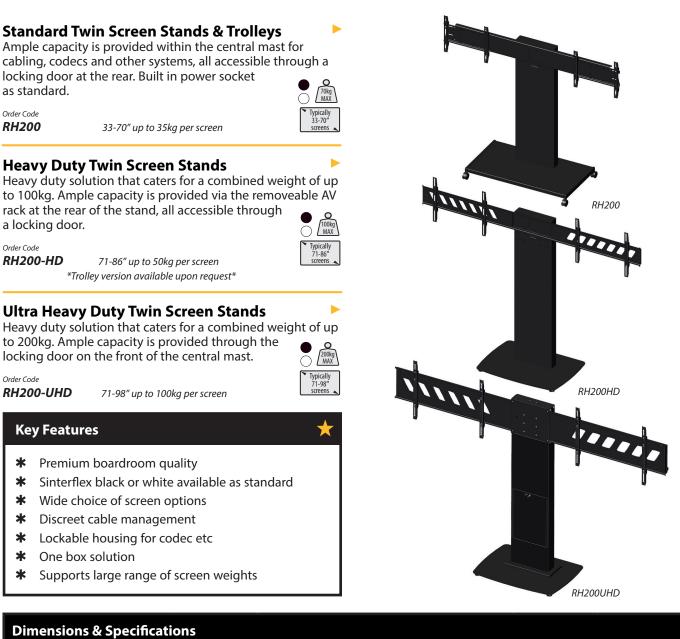

## UNICOL®

+49(0)9131 9405 800 info@unicol.de www.unicol.de

**From boardroom to prestige exhibition displays.** The Rhobus's clean lines and superior finish options answer all the needs of the corporate user. Choose from the standard twin screen stand/trolley through to the larger heavy duty stand, capable of supporting up to 200kg.

| Dimensions & Specifications |             |            |            |                    |             |          |          |
|-----------------------------|-------------|------------|------------|--------------------|-------------|----------|----------|
| Part Code                   | Height (mm) | Width (mm) | Depth (mm) | Capacity (kg)      | Screen Size | VESA Min | VESA Max |
| RH200                       | 1696        | variable   | 650        | 70 (35 p/screen)   | 33 - 70″    | 200x200  | 600x400  |
| RH200-HD                    | 1997        | 2660       | 730        | 100 (50 p/screen)  | 71-86″      | 600x400  | 1000x600 |
| RH200-UHD                   | 2136        | 3262       | 730        | 200 (100 p/screen) | 71-98″      | 600x400  | 1000x600 |