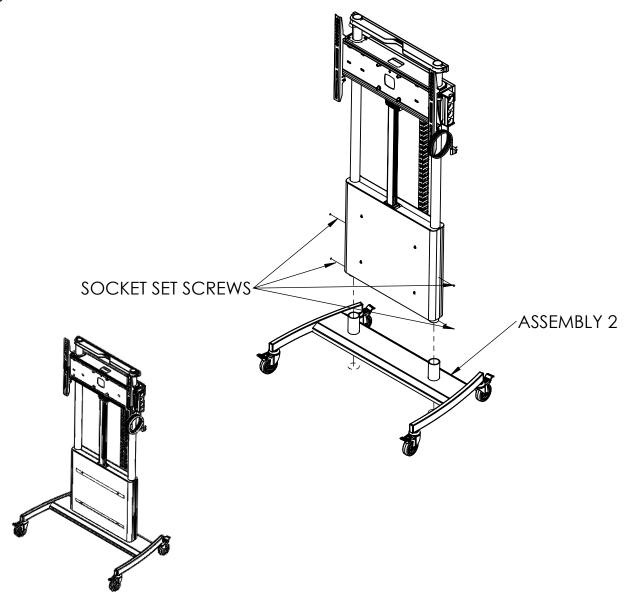

## NSTALLATION INSTRUCTIONS

- Place Assembly 1 into sockets on Assembly 2. <u>Fully</u> tighten all 4 Socket Set Screws to secure. 1.
- 2.