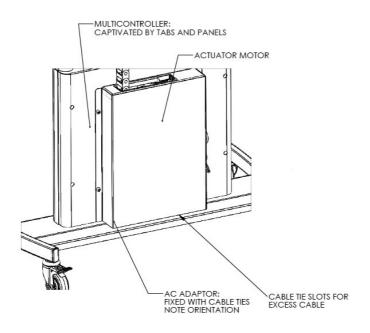

put your fingers between moveable parts. Do not tamper with or dis-assemble any spring loaded items.

- 1. Carefully inspect the unit for shipping damage. If any damages apparent, call Unicol on number below.
- 2. Lay out components to ensure you have all the required parts before proceeding.

**Caution**: To prevent damage to the unit, study all instructions and illustrations before you begin the installation. Failure to do so could render the warranty for the unit and the equipment that attaches to it null and void. Pay particular attention to the "warnings" displayed in these instructions.

We recommend installation by a qualified tradesperson. If you have any questions about the installation, contact Unicol, (uk +44 (0) 1865 767676) (europe +49 (0) 9131 9405 8013).



## **POWALIFT**