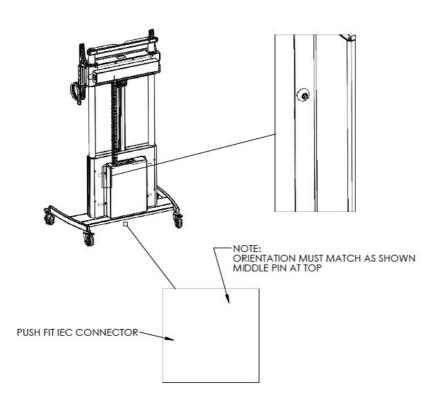

t your fingers between moveable parts. Do not tamper with or dis-assemble any spring loaded items.

- 1. Carefully inspect the unit for shipping damage. If any damages apparent, call Unicol on number below.
- 2. Lay out components to ensure you have all the required parts before proceeding.

**Caution**: To prevent damage to the unit, study all instructions and illustrations before you begin the installation. Failure to do so could render the warranty for the unit and the equipment that attaches to it null and void. Pay particular attention to the "warnings" displayed in these instructions.

We recommend installation by a qualified tradesperson. If you have any questions about the installation, contact Unicol, (uk +44 (0) 1865 767676) (europe +49 (0) 9131 9405 8013).



## **POWALIFT**