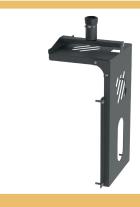

#### **PPSU**

Portrait Projector Suspension Unit

Please state projector make and model when ordering. Images are illustrative and final product may vary from what is shown. Call for any advice or assistance.

| Dimensions (mm)          | Dedicated |
|--------------------------|-----------|
| Weight (kg)              | Variable  |
| Mount Type               | Dedicated |
| Weight Capacity (kg)     | 40        |
| Colour Options           |           |
| Get in touch for pricing |           |