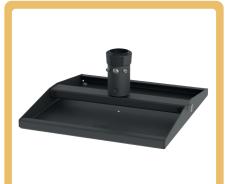

#### PSU<sub>1</sub>

Standard Projector Suspension Unit

Please state projector make and model when ordering. Images are illustrative and final product may vary from what is shown. Call for any advice or assistance.

| Dimensions (mm)          | Dedicated |
|--------------------------|-----------|
| Weight (kg)              | Variable  |
| Mount Type               | Dedicated |
| Weight Capacity (kg)     | 40        |
| Colour Options           |           |
| Get in touch for pricing |           |