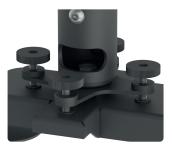

## **PSM**

Micro-Adjustable Style Projector Suspension Unit

Please state projector make and model when ordering. Images are illustrative and final product may vary from what is shown. Call for any advice or assistance.

| Dimensions (mm)          | Dedicated |
|--------------------------|-----------|
| Weight (kg)              | Variable  |
| Mount Type               | Dedicated |
| Weight Capacity (kg)     | 40        |
| Colour Options           |           |
| Get in touch for pricing |           |