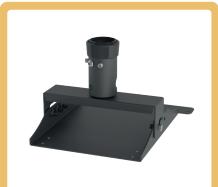

#### PSU<sub>2</sub>

Heavy Duty Standard Projector Suspension Unit

Please state projector make and model when ordering. Images are illustrative and final product may vary from what is shown. Call for any advice or assistance.

| Dimensions (mm)          | Dedicated |
|--------------------------|-----------|
| Weight (kg)              | Variable  |
| Mount Type               | Dedicated |
| Weight Capacity (kg)     | 70        |
| Colour Options           |           |
| Get in touch for pricing |           |