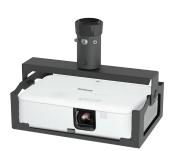

## **PSC**

Cradle Style Projector Suspension Unit

Please state projector make and model when ordering. Images are illustrative and final product may vary from what is shown. Call for any advice or assistance.

| Dimensions (mm)          | Dedicated |
|--------------------------|-----------|
| Weight (kg)              | Variable  |
| Mount Type               | Dedicated |
| Weight Capacity (kg)     | 40        |
| Colour Options           |           |
| Get in touch for pricing |           |