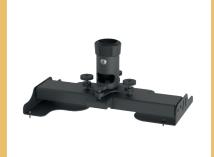

## **PSM**

Micro-Adjustable Style Projector Suspension Unit

Please state projector make and model when ordering. Images are illustrative and final product may vary from what is shown. Call for any advice or assistance.

| Dimensions (mm)          | Dedicated |
|--------------------------|-----------|
| Weight (kg)              | Variable  |
| Mount Type               | Dedicated |
| Weight Capacity (kg)     | 40        |
| Colour Options           |           |
| Get in touch for pricing |           |