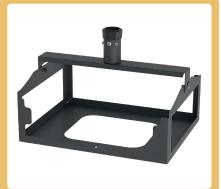

## **PSC**

Cradle Style Projector Suspension Unit

Please state projector make and model when ordering. Images are illustrative and final product may vary from what is shown. Call for any advice or assistance.

| Dimensions (mm)          | Dedicated |
|--------------------------|-----------|
| Weight (kg)              | Variable  |
| Mount Type               | Dedicated |
| Weight Capacity (kg)     | 40        |
| Colour Options           |           |
| Get in touch for pricing |           |