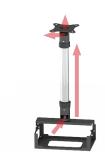

## **PSM**

Micro-Adjustable Style Projector Suspension Unit

Please state projector make and model when ordering. Images are illustrative and final product may vary from what is shown. Call for any advice or assistance.

| Dimensions (mm)          | Dedicated |
|--------------------------|-----------|
| Weight (kg)              | Variable  |
| Mount Type               | Dedicated |
| Weight Capacity (kg)     | 40        |
| Colour Options           |           |
| Get in touch for pricing |           |