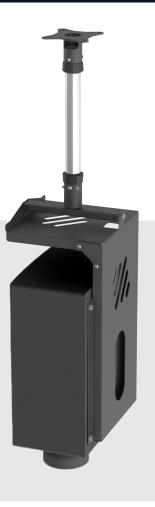

#### PSU<sub>1</sub>

Standard Projector Suspension Unit

Please state projector make and model when ordering. Images are illustrative and final product may vary from what is shown. Call for any advice or assistance.

| Dimensions (mm)          | Dedicated |
|--------------------------|-----------|
| Weight (kg)              | Variable  |
| Mount Type               | Dedicated |
| Weight Capacity (kg)     | 40        |
| Colour Options           |           |
| Get in touch for pricing |           |