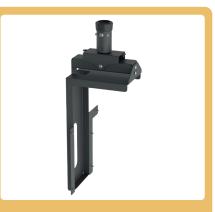

#### **PPSU**

Portrait Projector Suspension Unit

Please state projector make and model when ordering. Images are illustrative and final product may vary from what is shown. Call for any advice or assistance.

| Dimensions (mm)          | Dedicated |
|--------------------------|-----------|
| Weight (kg)              | Variable  |
| Mount Type               | Dedicated |
| Weight Capacity (kg)     | 40        |
| Colour Options           |           |
| Get in touch for pricing |           |