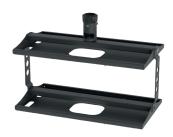

## **PSC**

Cradle Style Projector Suspension Unit

Please state projector make and model when ordering. Images are illustrative and final product may vary from what is shown. Call for any advice or assistance.

| Dimensions (mm)          | Dedicated |
|--------------------------|-----------|
| Weight (kg)              | Variable  |
| Mount Type               | Dedicated |
| Weight Capacity (kg)     | 40        |
| Colour Options           |           |
| Get in touch for pricing |           |