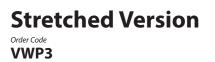

# **Portrait Version**

Order Code

#### VWP2

The compact (500mm) width of this version allows use of screens in portrait mode whilst accommodating a wide range of VESA sizes.

Fits VESA 200 x 200mm (and any 300 x 300mm screen fixings 400 x 400mm in between) 400 x 600mm