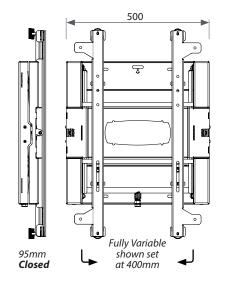

#### VWP1

Ideal for most video wall applications and covering a wide range of VESA sizes. As with all Adapta-Wall mounts comes complete with fine adjustment features for accurate screen positioning.

Fits VESA 200 x 200mm 300 x 300mm 400 x 400mm 600 x 400mm

(and any screen fixings in between)