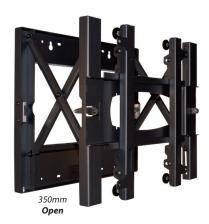

# The installer friendly 'push to close' - 'push to open' mount with unique features

- ★ Gentle 'Pop out' action allows screen to emerge clear of adjacent units for easy set-up and access.
- **★** Accommodates widest range of screen fixings; VESA 200 x 200 to 800 x 400mm.
- \* Easy screen adjustment in all planes
- **★ Spacer templates included for easy installation** − *state make* & *model of screen*

- \* Integrates with our Adapt-Wall structure system for free-standing, ceiling or mobile applications.
- \* Closing pressure adjustable for different screen types.
- \* Optional 'pull cord' secure latching feature prevents unauthorised 'Pop out' operation in any situation required.
- \* For screens up to 45Kg