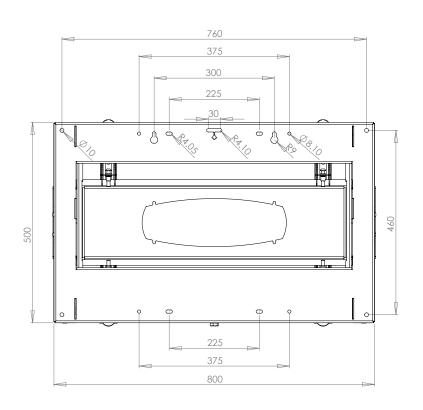

# **Stretched Version**

Order Code

#### VWP3

The extra width (880mm) of this version enables screens with VESA fixings of up to 800 x 400mm to be accommodated.

Fits VESA 200 x 200mm 300 x 300mm 400 x 400mm 400 x 600mm

400 x 800mm

(and any screen fixings in between)