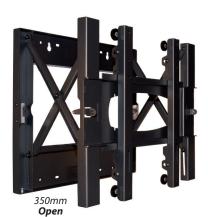

#### VWP1

Ideal for most video wall applications and covering a wide range of VESA sizes. As with all Adapta-Wall mounts comes complete with fine adjustment features for accurate screen positioning.

Fits VESA 200 x 200mm 300 x 300mm 400 x 400mm 600 x 400mm

(and any screen fixings in between)