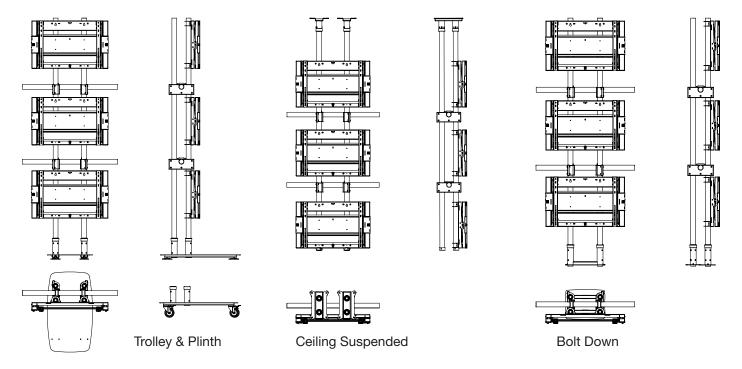

# Adjustable Arms

Shown below are single stacks of 3 screens on 2m columns in 3 different configurations. Stacks can be increased or decreased vertically or horizontally to suit requirements. The Adapta-Wall system is fully adaptable.