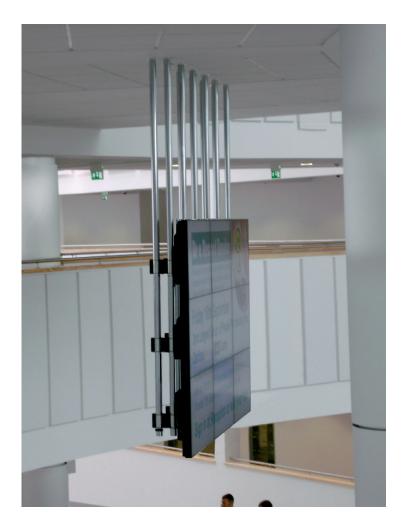

# Adjustable Arms

Shown below are single stacks of 3 screens on 2m columns in 3 different configurations. Stacks can be increased or decreased vertically or horizontally to suit requirements. The Adapta-Wall system is fully adaptable.