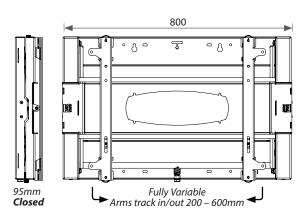

#### VWP3

The extra width (880mm) of this version enables screens with VESA fixings of up to 800 x 400mm to be accommodated.

Fits VESA 200 x 200mm 300 x 300mm 400 x 400mm 400 x 600mm

400 x 800mm

(and any screen fixings in between)