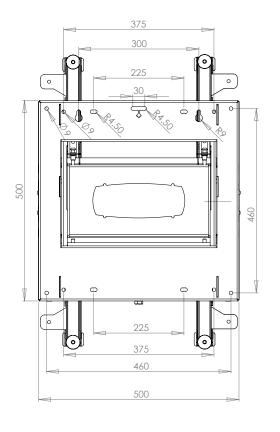

#### VWP2

The compact (500mm) width of this version allows use of screens in portrait mode whilst accommodating a wide range of VESA sizes.

Fits VESA 200 x 200mm (and any 300 x 300mm screen fixings 400 x 400mm in between) 400 x 600mm