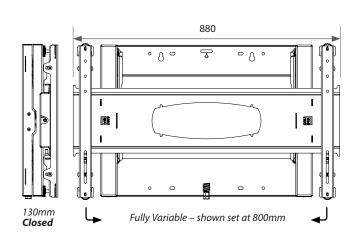

#### VWP3

The extra width (880mm) of this version enables screens with VESA fixings of up to 800 x 400mm to be accommodated.

Fits VESA 200 x 200mm 300 x 300mm 400 x 400mm 400 x 600mm

400 x 800mm

(and any screen fixings in between)