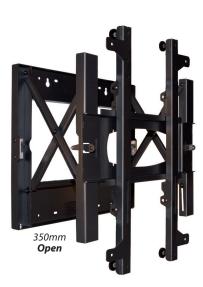

# The installer friendly 'push to close' - 'push to open' mount with unique features

- ★ Gentle 'Pop out' action allows screen to emerge clear of adjacent units for easy set-up and access.
- **★** Accommodates widest range of screen fixings; VESA 200 x 200 to 800 x 400mm.
- \* Easy screen adjustment in all planes
- **★ Spacer templates included for easy installation** − *state make* & *model of screen*

- \* Integrates with our Adapt-Wall structure system for free-standing, ceiling or mobile applications.
- \* Closing pressure adjustable for different screen types.
- \* Optional 'pull cord' secure latching feature prevents unauthorised 'Pop out' operation in any situation required.
- \* For screens up to 45Kg