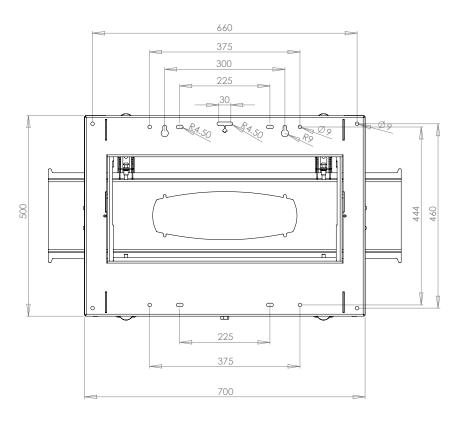

# Adjustable Arms

Shown below are single stacks of 3 screens on 2m columns in 3 different configurations. Stacks can be increased or decreased vertically or horizontally to suit requirements. The Adapta-Wall system is fully adaptable.