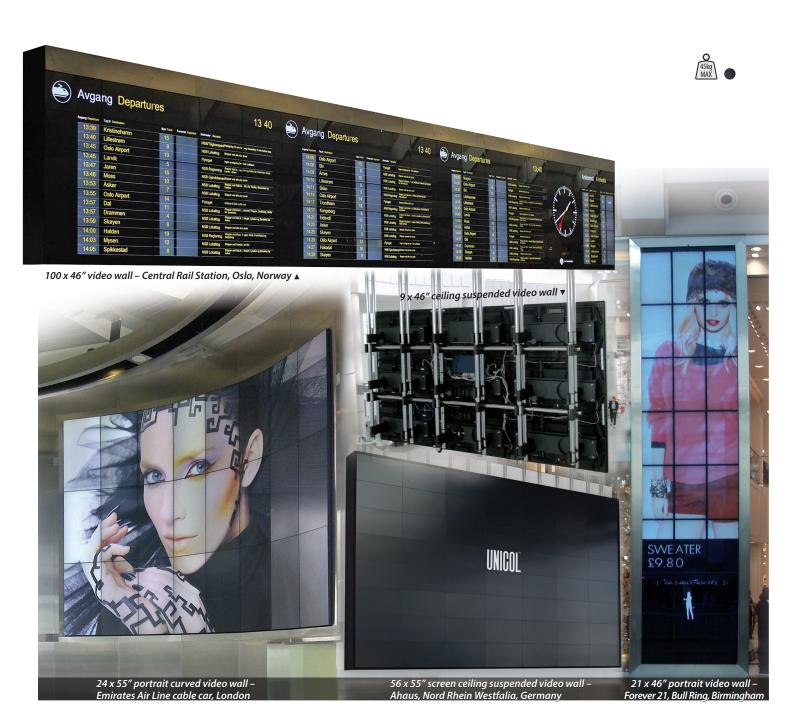

# Adjustable Arms

Shown below are single stacks of 3 screens on 2m columns in 3 different configurations. Stacks can be increased or decreased vertically or horizontally to suit requirements. The Adapta-Wall system is fully adaptable.