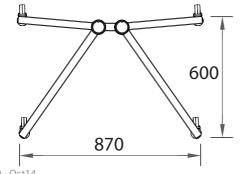

## **VS1000 Trolley**

Height to centre of screen 160cm. Glass or metal shelf optional extras.

Order Code

VSS-1500X2-PS2-PZX

(Standard model for screens up to 57")

UNICOL Willi-Grasser-Str. 15 D-91056 Erlangen +49(0)9131 9405 800 info@unicol.de www.unicol.de