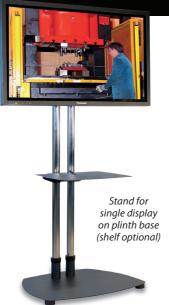

## **VS1000 Trolley**

Height to centre of screen 160cm. Glass or metal shelf optional extras.

Order Code

VSS-1500X2-PS2-PZX

(Standard model for screens up to 57")

UNICOL Willi-Grasser-Str. 15 D-91056 Erlangen +49(0)9131 9405 800 info@unicol.de www.unicol.de