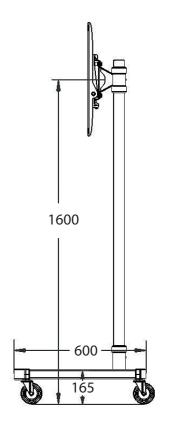

## **VS1000 Trolley**

Height to centre of screen 160cm. Glass or metal shelf optional extras.

Order Code

VSS-1500X2-PS2-PZX

(Standard model for screens up to 57")

UNICOL Willi-Grasser-Str. 15 D-91056 Erlangen +49(0)9131 9405 800 info@unicol.de www.unicol.de

Heavy duty brakéd wheel options.

VGS Glass shelf

**Locking Cabinet VLC** 

VSS-1500x2-PS2-PZX-VLC

UNICOL Willi-Grasser-Str. 15 D-91056 Erlangen +49(0)9131 9405 800 info@unicol.de www.unicol.de

Standard VS1000 trolley with classic 'K' base