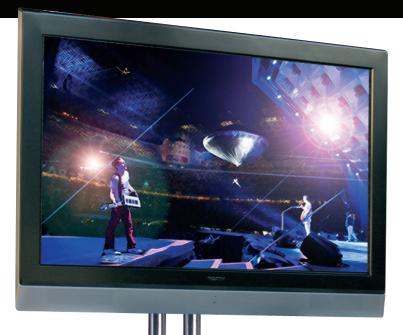

The VS1000 is regarded as the 'work horse' of our industry.

With their wide choice of interchangeable parts, easy assembly and sheer robustness, these units are the favoured choice of trade show, education, broadcast and AV users everywhere.

Accessories include glass or metal shelves, locking cabinets, video conferencing mounts and other items. Back to back versions available.