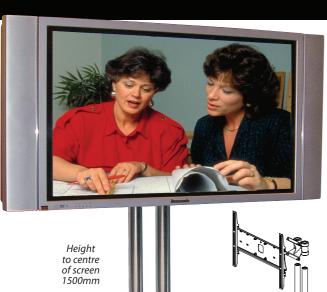

## **VS1000 Trolley**

Height to centre of screen 160cm. Glass or metal shelf optional extras.

Order Code

VSS-1500X2-PS2-PZX

(Standard model for screens up to 57")

UNICOL Willi-Grasser-Str. 15 D-91056 Erlangen +49(0)9131 9405 800 info@unicol.de www.unicol.de