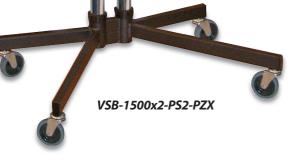

Heavy duty brakéd wheel options.

VGS Glass shelf

**Locking Cabinet VLC** 

VSS-1500x2-PS2-PZX-VLC

UNICOL Willi-Grasser-Str. 15 D-91056 Erlangen +49(0)9131 9405 800 info@unicol.de www.unicol.de

Standard VS1000 trolley with classic 'K' base