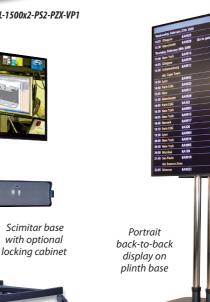

Accessories include glass or metal shelves, locking cabinets, video conferencing mounts and other items. Back to back versions available.

Heavy duty brakéd wheel options.

VGS Glass shelf

**Locking Cabinet VLC** 

VSS-1500x2-PS2-PZX-VLC

UNICOL Willi-Grasser-Str. 15 D-91056 Erlangen +49(0)9131 9405 800 info@unicol.de www.unicol.de

Standard VS1000 trolley with classic 'K' base