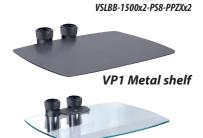

Accessories include glass or metal shelves, locking cabinets, video conferencing mounts and other items. Back to back versions available.

## **VS1000 Trolley**

Height to centre of screen 160cm. Glass or metal shelf optional extras.

Order Code

VSS-1500X2-PS2-PZX

(Standard model for screens up to 57")

UNICOL Willi-Grasser-Str. 15 D-91056 Erlangen +49(0)9131 9405 800 info@unicol.de www.unicol.de