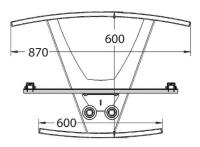

Heavy duty brakéd wheel options.

VGS Glass shelf

**Locking Cabinet VLC** 

VSS-1500x2-PS2-PZX-VLC

UNICOL Willi-Grasser-Str. 15 D-91056 Erlangen +49(0)9131 9405 800 info@unicol.de www.unicol.de

Standard VS1000 trolley with classic 'K' base