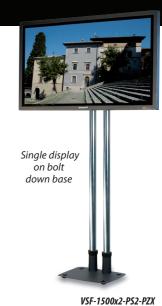

## **VS1000 Trolley**

Height to centre of screen 160cm. Glass or metal shelf optional extras.

Order Code

VSS-1500X2-PS2-PZX

(Standard model for screens up to 57")

UNICOL Willi-Grasser-Str. 15 D-91056 Erlangen +49(0)9131 9405 800 info@unicol.de www.unicol.de