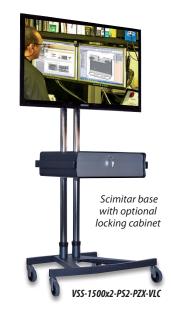

Accessories include glass or metal shelves, locking cabinets, video conferencing mounts and other items. Back to back versions available.

## **VS1000 Trolley**

Height to centre of screen 160cm. Glass or metal shelf optional extras.

Order Code

VSS-1500X2-PS2-PZX

(Standard model for screens up to 57")

UNICOL Willi-Grasser-Str. 15 D-91056 Erlangen +49(0)9131 9405 800 info@unicol.de www.unicol.de