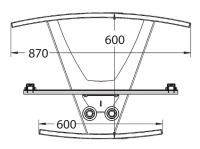

Accessories include glass or metal shelves, locking cabinets, video conferencing mounts and other items. Back to back versions available.

VSF-1500x2-PS2-PZX

brakéd wheel options.

VSLBB-1500x2-PS8-PPZXx2

UNICOL Willi-Grasser-Str. 15 D-91056 Erlangen +49(0)9131 9405 800 info@unicol.de www.unicol.de