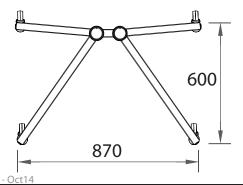

## **VS1000 Trolley**

Height to centre of screen 160cm. Glass or metal shelf optional extras.

Order Code

VSS-1500X2-PS2-PZX

(Standard model for screens up to 57")

UNICOL Willi-Grasser-Str. 15 D-91056 Erlangen +49(0)9131 9405 800 info@unicol.de www.unicol.de