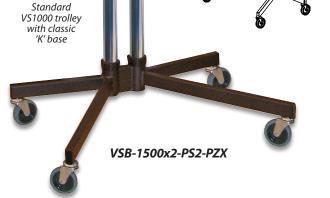

The VS1000 is regarded as the 'work horse' of our industry.

With their wide choice of interchangeable parts, easy assembly and sheer robustness, these units are the favoured choice of trade show, education, broadcast and AV users everywhere.

VSF-1500x2-PS2-PZX

brakéd wheel options.

VSLBB-1500x2-PS8-PPZXx2

UNICOL Willi-Grasser-Str. 15 D-91056 Erlangen +49(0)9131 9405 800 info@unicol.de www.unicol.de