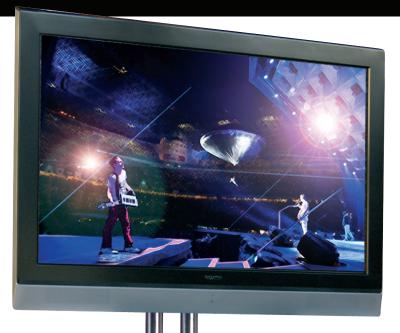

The VS1000 is regarded as the 'work horse' of our industry.

With their wide choice of interchangeable parts, easy assembly and sheer robustness, these units are the favoured choice of trade show, education, broadcast and AV users everywhere.

## **VS1000 Trolley**

Height to centre of screen 160cm. Glass or metal shelf optional extras.

Order Code

VSS-1500X2-PS2-PZX

(Standard model for screens up to 57")

UNICOL Willi-Grasser-Str. 15 D-91056 Erlangen +49(0)9131 9405 800 info@unicol.de www.unicol.de