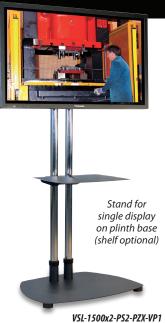

Accessories include glass or metal shelves, locking cabinets, video conferencing mounts and other items. Back to back versions available.