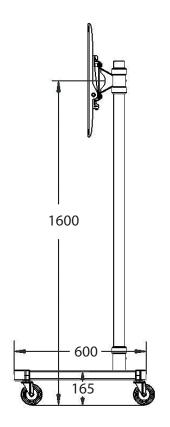

## **VS1000 Trolley**

Height to centre of screen 160cm. Glass or metal shelf optional extras.

Order Code

VSS-1500X2-PS2-PZX

(Standard model for screens up to 57")

UNICOL Willi-Grasser-Str. 15 D-91056 Erlangen +49(0)9131 9405 800 info@unicol.de www.unicol.de