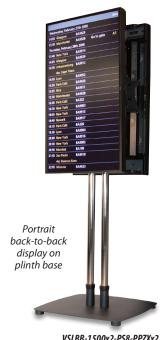

Accessories include glass or metal shelves, locking cabinets, video conferencing mounts and other items. Back to back versions available.

VSF-1500x2-PS2-PZX

brakéd wheel options.

VSLBB-1500x2-PS8-PPZXx2

UNICOL Willi-Grasser-Str. 15 D-91056 Erlangen +49(0)9131 9405 800 info@unicol.de www.unicol.de