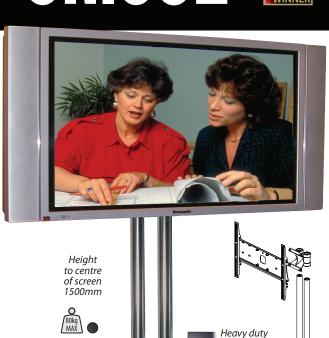

## **VS1000 Trolley**

Height to centre of screen 160cm. Glass or metal shelf optional extras.

Order Code

VSS-1500X2-PS2-PZX

(Standard model for screens up to 57")

UNICOL Willi-Grasser-Str. 15 D-91056 Erlangen +49(0)9131 9405 800 info@unicol.de www.unicol.de