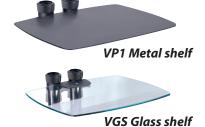

Accessories include glass or metal shelves, locking cabinets, video conferencing mounts and other items. Back to back versions available.