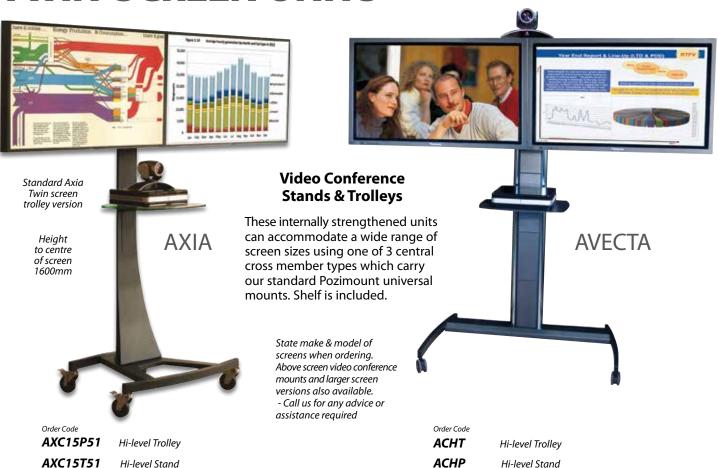

# RHOBUS STANDS & TROLLEYS



# TWIN-SCREEN UNITS





# ScreenRail Universal Multi-Display System

A modular track system for linear wall mounting flat screens in any number. Ideal for Telepresence wall mounting.

Wall plates link together to carry any of our standard arms.



Video Conferencing camera mounts also available – above and below screen.

Call us so we can advise on the correct mounting arrangement.

Readily converts to media screen unit whenever required

# Wall mounted shelves ideal for Camera mounting.

Standard platform unit for mounting on the wall. Available for specific Video Conferencing Units. – Call us for details.

**WBVC** 34w x 26d - Metal **WBVG** size: 40cm x 50cm - Glass WBVG1 size: 39cm x 78cm - Glass





# MEDIA SCREEN UNITS

### **Media Screen Units**

These versatile units provide secure storage for media