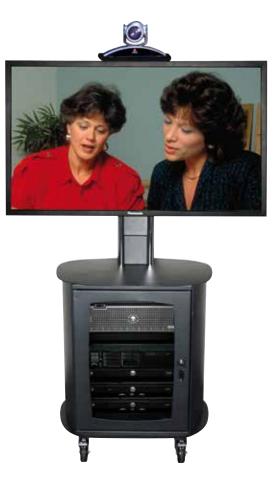

### **Media Screen Units**

These versatile units provide secure storage for media electronics. Has rack mounting as standard and shelves optionally available. Mast and PZX mount for screens up to 57".

Order Code

ASD5 Media Screen Unit with AVR5 Cabinet ASD7 Media Screen Unit with AVR7 Cabinet ASD9 Media Screen Unit with AVR9 Cabinet

## Accessories

Order Code VR500 Shelf – 500mm deep VR700 Shelf – 700mm deep

AVR5 Media Cabinet

**AVR7** Extra deep Media Cabinet

ASD9 Media Screen Unit