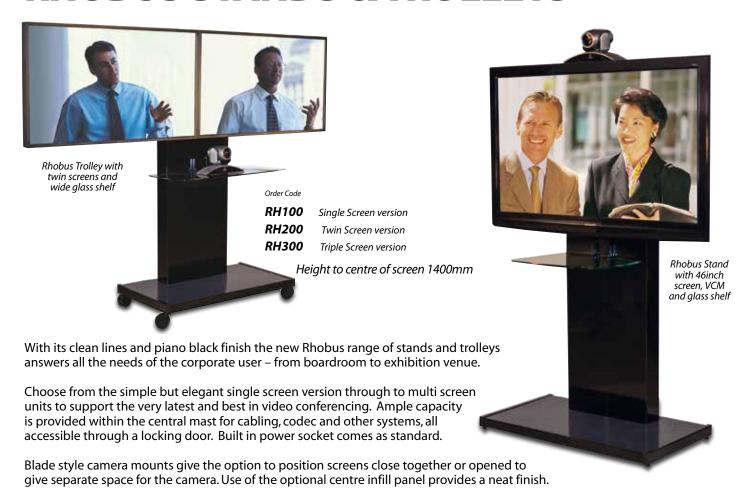

# RHOBUS STANDS & TROLLEYS



# TWIN-SCREEN UNITS





# ScreenRail Universal Multi-Display System

A modular track system for linear wall mounting flat screens in any number. Ideal for Telepresence wall mounting.

Wall plates link together to carry any of our standard arms.



Video Conferencing camera mounts also available – above and below screen.

Call us so we can advise on the correct mounting arrangement.

Readily converts to media screen unit whenever required

# Wall mounted shelves ideal for Camera mounting.

Standard platform unit for mounting on the wall. Available for specific Video Conferencing Units. – Call us for details.

**WBVC** 34w x 26d - Metal **WBVG** size: 40cm x 50cm - Glass WBVG1 size: 39cm x 78cm - Glass





# MEDIA SCREEN UNITS

### **Media Screen Units**

These versatile units provide se