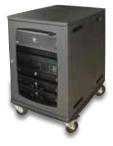

### **Media Cabinet Units**

Cabinet only - with provision to add mast. mm

Order Code

**AVR5** Standard cabinet 500w x 700h x 500d **AVR7** Extra deep cabinet 500w x 700h x 700d **AVR9** Oval style cabinet 500w x 700h x 500d

## Accessories

Order Code VR500 Shelf – 500mm deep VR700 Shelf – 700mm deep

AVR5 Media Cabinet

**AVR7** Extra deep Media Cabinet

ASD9 Media Screen Unit