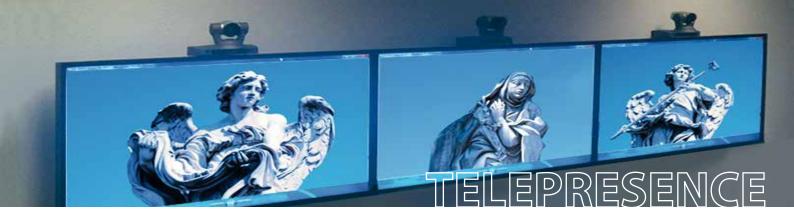

# ScreenRail Universal Multi-Display System

A modular track system for linear wall mounting flat screens in any number. Ideal for Telepresence wall mounting.

Wall plates link together to carry any of our standard arms.

Video Conferencing camera mounts also available – above and below screen.

Call us so we can advise on the correct mounting arrangement.

Readily converts to media screen unit whenever required