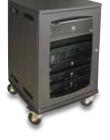

### **Media Cabinet Units**

Cabinet only - with provision to add mast. mm

Order Code

**AVR5** Standard cabinet 500w x 700h x 500d **AVR7** Extra deep cabinet 500w x 700h x 700d **AVR9** Oval style cabinet 500w x 700h x 500d

## Accessories

Order Code VR500 Shelf – 500mm deep VR700 Shelf – 700mm deep

AVR5 Media Cabinet

**AVR7** Extra deep Media Cabinet

ASD9 Media Screen Unit