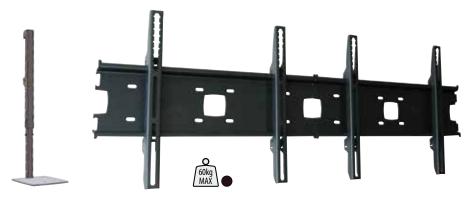

# MOUNTING SOLUTIONS

A wide range of products that can be used to fit standard video conferencing packages. Wall mounted and floor mounted options are available so you can be assured we will have a solution to suit your needs.

All mounts have been designed to meet the BSi installation specification standard (PAS122:2009).

UNICOL Willi-Grasser-Str. 15 D-91056 Erlangen +49(0)9131 9405 800 info@unicol.de www.unicol.de