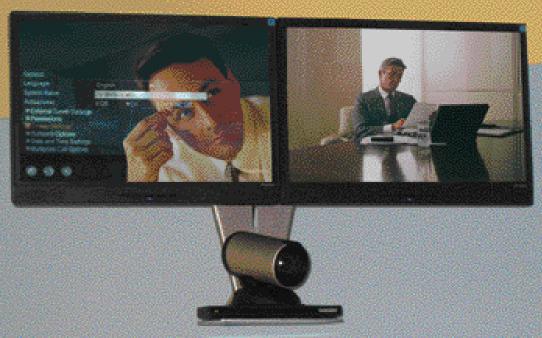

# RHOBUS STANDS & TROLLEYS



# TWIN-SCREEN UNITS





# ScreenRail Universal Multi-Display System

A modular track system for linear wall mounting flat screens in any number. Ideal for Telepresence wall mounting.

Wall plates link together to carry any of our standard arms.



Video Conferencing camera mounts also available – above and below screen.

Call us so we can advise on the correct mounting arrangement.

Readily converts to media screen unit whenever required

# Wall mounted shelves ideal for Camera mounting.

Standard platform unit for mounting on the wall. Available for specific Video Conferencing Units. – Call us for details.

**WBVC** 34w x 26d - Metal **WBVG** size: 40cm x 50cm - Glass WBVG1 size: 39cm x 78cm - Glass





# MEDIA SCREEN UNITS

### **Media Screen Units**

Th