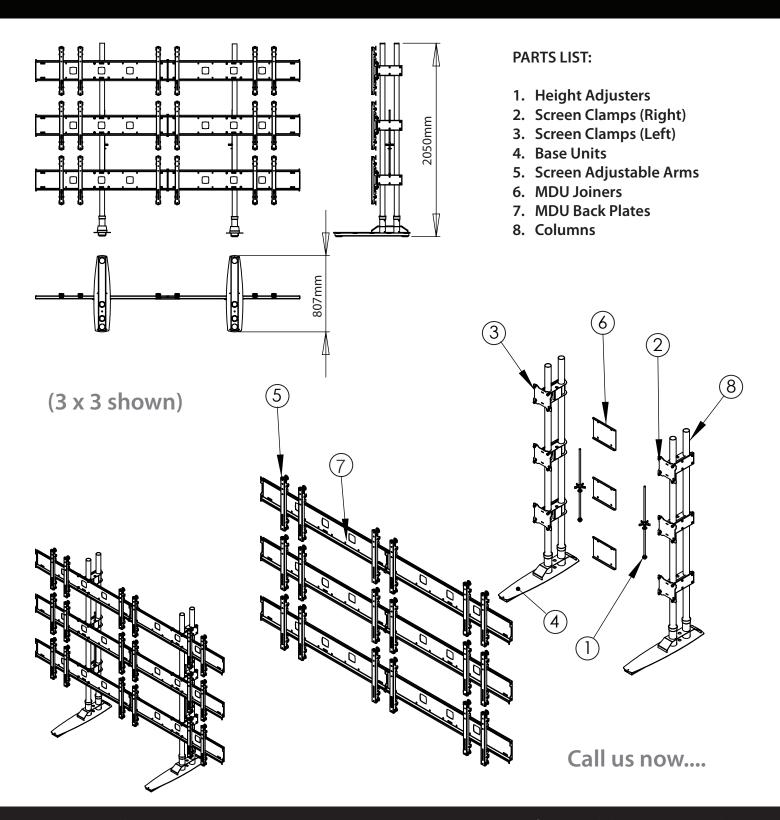

## Video Walls Simplified

- \* Ideal for screens 40" to 55" (screens up to 35Kg)
- \* Safe screw adjustment system for screen height set-up
- \* Rapid dismantling / reassembly for storage or transportation
- \* Height options easily achieved by changing column uprights
- Individual screen adjustment all directions and in all planes
- Bases include bolt down facility for use whenever required

These video wall units, based upon our latest Screen Rail system and utilising our well proven Unicol column structures are quick and easy to assemble yet robust and reliable in use.

Initial screen set-up is made all the easier by a neat screw jack system. Once set the structure can be part dismantled for relocation / speedy reassembly whenever required.