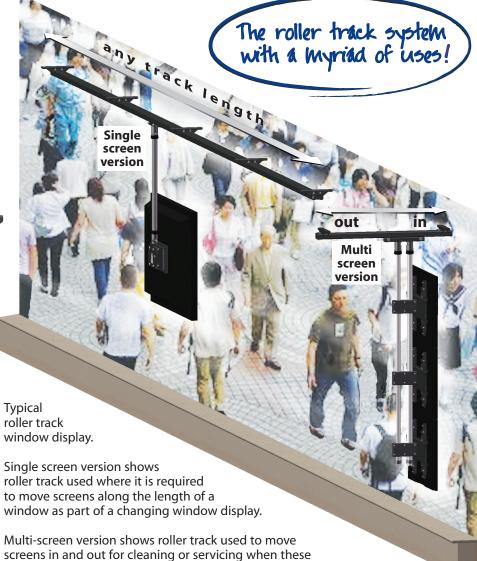

AV Roller Trak shown here with twin suspension columns for multi-screen use.

Ideal for retail and other applications to enable screens to be tracked in / out or from side to side, thus opening exciting possibilities for window displays, dynamic presentations, servicing needs or just access for screen / storefront cleaning.

UNICOL Willi-Grasser-Str. 15 D-91056 Erlangen +49(0)9131 9405 800 info@unicol.de www.unicol.de

are installed in close proximity to a window.