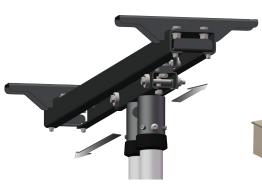

AV Roller Trak shown here with twin suspension columns for multi-screen use.

Ideal for retail and other applications to enable screens to be tracked in / out or from side to side, thus opening exciting possibilities for window displays, dynamic presentations, servicing needs or just access for screen / storefront cleaning.

AV Roller Trak system consists of track lengths of standardised design which carry smooth running ball bearing trolley units. Standard Unicol column lengths and screen mounts complete the installation which can be either ceiling suspended, floor to ceiling or floor fixed as a multi-track system.