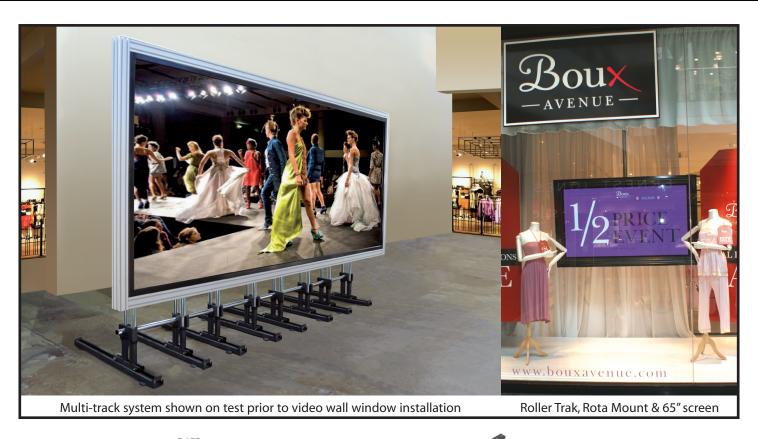

AV Roller Trak shown here with twin suspension columns for multi-screen use.

Ideal for retail and other applications to enable screens to be tracked in / out or from side to side, thus opening exciting possibilities for window displays, dynamic presentations, servicing needs or just access for screen / storefront cleaning.

AV Roller Trak system consists of track lengths of standardised design which carry smooth running ball bearing trolley units. Standard Unicol column lengths and screen mounts complete the installation which can be either ceiling suspended, floor to ceiling or floor fixed as a multi-track system.