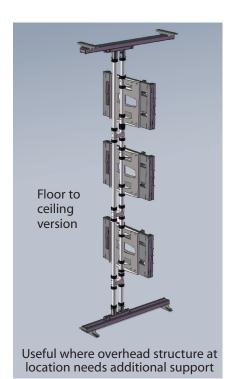

AV Roller Trak system consists of track lengths of standardised design which carry smooth running ball bearing trolley units. Standard Unicol column lengths and screen mounts complete the installation which can be either ceiling suspended, floor to ceiling or floor fixed as a multi-track system.