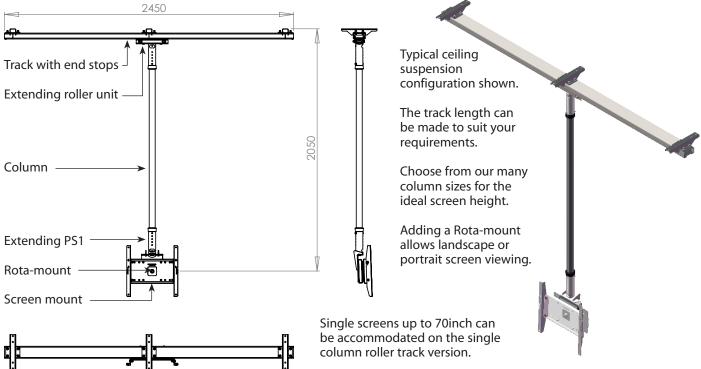

## UNICOL AND ROLL Tra

- \* Smooth, easy operation
- \* For single or multiple screens
- \* Wide choice of track lengths
- \* Swivel or Rotamount options
- \* Use with Unicol mounts, column lengths & other accessories listed

AV Roller Trak system consists of track lengths of standardised design which carry smooth running ball bearing trolley units. Standard Unicol column lengths and screen mounts complete the installation which can be either ceiling suspended, floor to ceiling or floor fixed as a multi-track system.