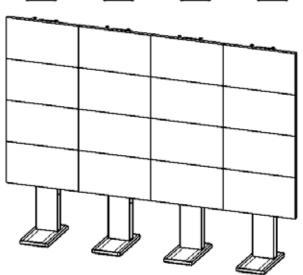

## Free-standing video wall system

Ideal for situations when quick, easy and accurate assembly is required such as hire and retail, where regular change is inevitable.

This robust modular structure is made of individual mast units that are joined with cross members enabling a 4 display high unit to have infinite width, (3 display high units are also available). Cable management runs are catered for and there is adequate space for players or PCs.

Each display fixes to the VWP1 standard 'Push to close - Push to open' video wall mount capable of VESA 200 x 200 to 800 x 400, for displays up to 45kg. The mount allows for tool-less adjustment in all planes by means of knurled wheels for in-out and up-down movement. Lateral action is achieved by sliding the display smoothly on wheels located in the mount arms.

- \* Robust modular construction
- \* Easy to assemble and install
- \* Sinterflex black and other finishes
- \* Wide choice of screen options
- \* Space for players and PCs
- \* Discreet cable management
- \* 'Push to open' 'Push to close' mounts
- \* Maintenance friendly
- \* Tool-less screen adjustment
- **★** Fast turnaround delivery 5 7 days