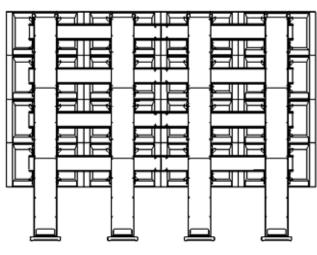

## Free-standing video wall system

Ideal for situations when quick, easy and accurate assembly is required such as hire and retail, where regular change is inevitable.

This robust modular structure is made of individual mast units that are joined with cross members enabling a 4 display high unit to have infinite width, (3 display high units are also available). Cable management runs are catered for and there is adequate space for players or PCs.

Each display fixes to the VWP1 standard 'Push to close - Push to open' video wall mount capable of VESA 200 x 200 to 800 x 400, for displays up to 45kg. The mount allows for tool-less adjustment in all planes by means of knurled wheels for in-out and up-down movement. Lateral action is achieved by sliding the display smoothly on wheels located in the mount arms.