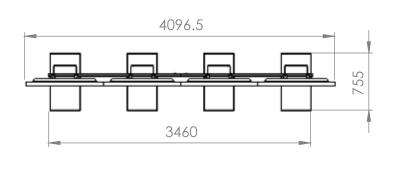

## Free-standing video wall system

Ideal for situations when quick, easy and accurate assembly is required such as hire and retail, where regular change is inevitable.

This robust modular structure is made of individual mast units that are joined with cross members enabling a 4 display high unit to have infinite width, (3 display high units are also available). Cable management runs are catered for and there is adequate space for players or PCs.

## **Specifications**