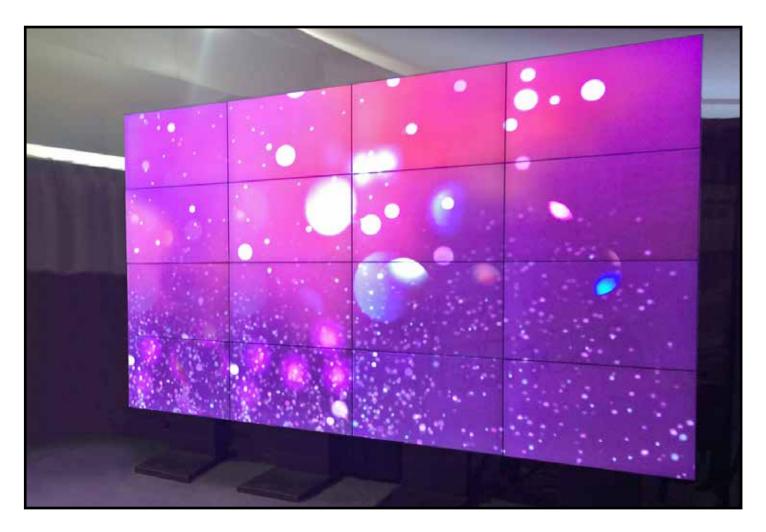

## Free-standing video wall system

Ideal for situations when quick, easy and accurate assembly is required such as hire and retail, where regular change is inevitable.

This robust modular structure is made of individual mast units that are joined with cross members enabling a 4 display high unit to have infinite width, (3 display high units are also available). Cable management runs are catered for and there is adequate space for players or PCs.

Each display fixes to the VWP1 standard 'Push to close - Push to open' video wall mount capable of VESA 200 x 200 to 800 x 400, for displays up to 45kg. The mount allows for tool-less adjustment in all planes by means of knurled wheels for in-out and up-down movement. Lateral action is achieved by sliding the display smoothly on wheels located in the mount arms.

- \* Robust modular construction
- \* Easy to assemble and install
- \* Sinterflex black and other finishes
- \* Wide choice of screen options
- \* Space for players and PCs
- \* Discreet cable management
- \* 'Push to open' 'Push to close' mounts
- \* Maintenance friendly
- \* Tool-less screen adjustment
- **★** Fast turnaround delivery 5 7 days