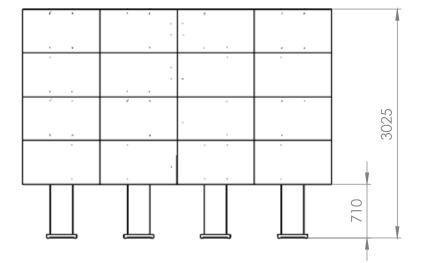

## Free-standing video wall system

Ideal for situations when quick, easy and accurate assembly is required such as hire and retail, where regular change is inevitable.

This robust modular structure is made of individual mast units that are joined with cross members enabling a 4 display high unit to have infinite width, (3 display high units are also available). Cable management runs are catered for and there is adequate space for players or PCs.

## **Specifications**