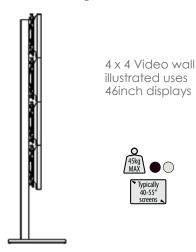

Each display fixes to the VWP1 standard 'Push to close - Push to open' video wall mount capable of VESA 200 x 200 to 800 x 400, for displays up to 45kg. The mount allows for tool-less adjustment in all planes by means of knurled wheels for in-out and up-down movement. Lateral action is achieved by sliding the display smoothly on wheels located in the mount arms.

## **Specifications**