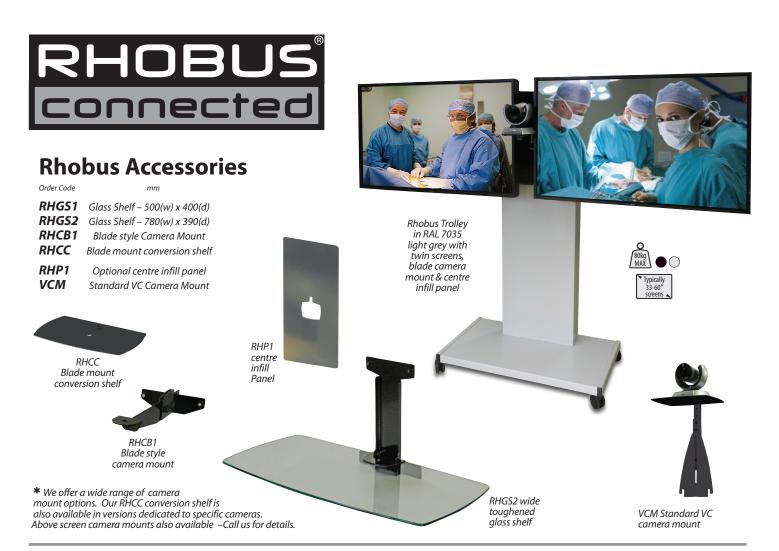

Blade style camera mounts give the option to position screens close together or opened to give separate space for the camera. Use of the optional centre infill panel provides a neat finish.

## **Rhobus Stands & Trolleys**

Order Code

**RHC100** Rhobus Connected Single Screen **RHC200** Rhobus Connected Twin Screen RHC300 **Rhobus Connected Triple Screen** 

Height to centre of screen 1400mm

4-way power socket, generous cable management & equipment space