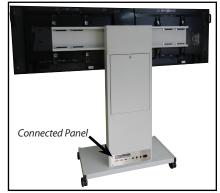

Rhobus Trolley with triple portrait screens DVI **HDMI Display Port** Stereo USB3 RJ45 x 2 240V AC

RHOBUS

RHOBUS CONNECTED with full connectivity

Connected Panel

Rhobus Trolley with 80inch screen & wide glass shelf

Drop down locking door allows easy access & provides neat appearance

RhoCon-Mar14