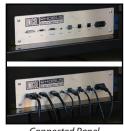

Rhobus Trolley with triple portrait screens DVI **HDMI Display Port** Stereo USB3 RJ45 x 2 240V AC

RHOBUS

RHOBUS CONNECTED with full connectivity

Connected Panel

Rhobus Trolley with 80inch screen & wide glass shelf

## **Rhobus Stands & Trolleys**

Order Code

**RHC100** Rhobus Connected Single Screen **RHC200** Rhobus Connected Twin Screen RHC300 **Rhobus Connected Triple Screen** 

Height to centre of screen 1400mm

4-way power socket, generous cable management & equipment space