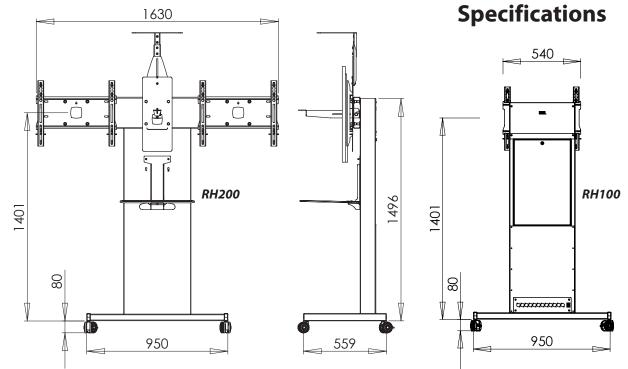

## **Rhobus Stands & Trolleys**

Order Code

**RHC100** Rhobus Connected Single Screen **RHC200** Rhobus Connected Twin Screen RHC300 **Rhobus Connected Triple Screen** 

Height to centre of screen 1400mm

4-way power socket, generous cable management & equipment space