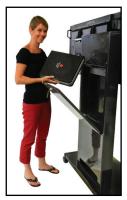

## An abundance of practical features

80kg MAX

Swap from twin wheel castors to static feet as required

Blade style camera mount allows choice of camera & screen configurations

Simple to configure for single, twin or triple screens - edge to edge micro adjustment as standard for multi screens