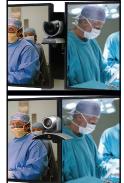

Blade style camera mounts give the option to position screens close together or opened to give separate space for the camera. Use of the optional centre infill panel provides a neat finish.