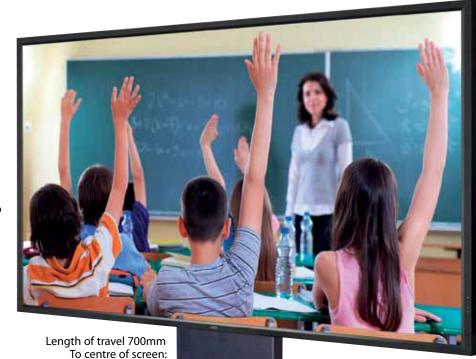

Operated by wireless remote or manual switch, screens can be commanded to rise or descend smoothly through 700mm, stopping safely at any point.

These units serve many requirements, particularly in the field of Special Needs, enabling young children or wheel chair users to interact with touch screens. 'Touch of a button' height control also makes it easy to move from one location to another through doorways.

Supplied with screen mount, hand held remote and manual switch as standard.

Length of travel 700mm To centre of screen: Min - 985mm Max - 1685mm

C € approved & **DDA** compliant