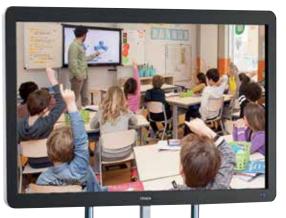

Operated by wireless remote or manual switch, screens can be commanded to rise or descend smoothly through 700mm, stopping safely at any point.

These units serve many requirements, particularly in the field of Special Needs, enabling young children or wheel chair users to interact with touch screens. 'Touch of a button' height control also makes it easy to move from one location to another through doorways.

These units serve many requirements, particularly in the field of Special Needs, enabling young children or wheel chair users to interact with touch screens. 'Touch of a button' height control also makes it easy to move from one location to another through doorways.