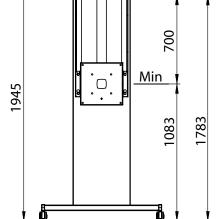

Max

\* Controllable by remote fob, cord switch or direct from your laptop (USB1) - all supplied with unit

Min - 1083mm
Max - 1783mm

Smooth
Powered
Operation