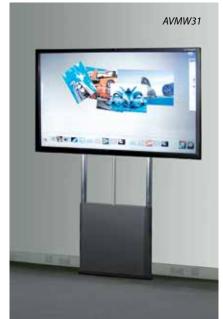

#### Floor to Wall Version

Using the same proven mast technology as our trolley version these units allow fixed installation with the benefit of compactness and slim profile.

Order Code Standard **AVMW31** 33" to 70"

#### **Trolley Version**

AVMT31

Smooth

Powered

Operation

Order Code

Screen size

AVMT31 33" to 70"