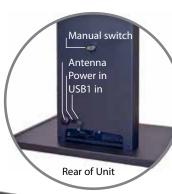

Max

\* Controllable by remote fob, cord switch or direct from your laptop (USB1) - all supplied with unit

Min - 1083mm
Max - 1783mm

Smooth
Powered
Operation