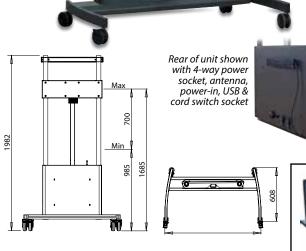

Supplied with screen mount, hand held remote and manual switch as standard.

Length of travel 700mm To centre of screen: Min - 985mm Max - 1685mm

C € approved & **DDA** compliant

Max

\* Controllable by remote fob, cord switch or direct from your laptop (USB1) - all supplied with unit

Min - 1083mm
Max - 1783mm

Smooth
Powered
Operation