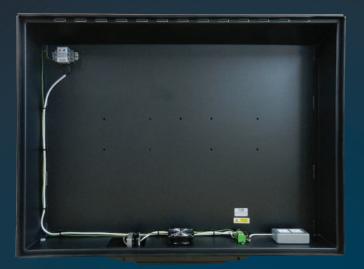

## **LCD Outdoor Housing**

All are constructed in 1050 grade aluminium and utilise high quality temperature control components within. Screen viewing panels in impact resistant polycarbonate are incorporated as standard, toughened or laminated glass is also available as an option.

- \* Circulating fans and heater fitted as standard
- \* Controlled heating 0 to 60 degrees C
- \* Controlled Cooling 0 to 60 degrees C
- \* Replaceable dust filter fitted as standard
- \* Can be supplied for wall or ceiling mounting
- \* Back to Back versions also available
- \* Anti-reflective screen available
- \* Large range from 30" to 80"
- \* Supports up to 60kg
- \* Colour black