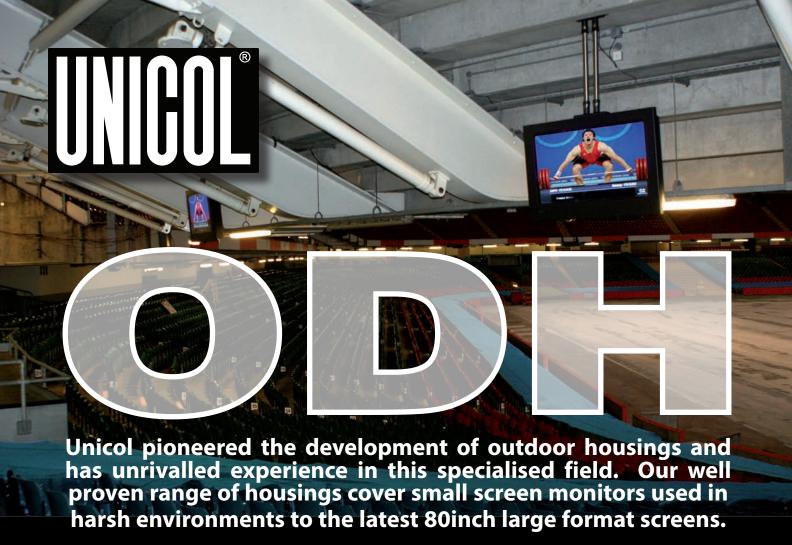

## OUTDOOR HOUSING

- \* Powder coated light weight aluminium construction
- \* IP53 rated with vandal resistant screen protection
- \* Heating / cooling in response to ambient temperatures
- \* User replaceable cartridge style air filtration
- \* Wall, ceiling or back-to-back mountable
- \* Wide range from 32" to 80" screens
- \* Perfect fit to screen build quality
- \* Supports up to 60kg
- \* Colour black

## Main Housing

ODH0 30" to 32" ODH1 33" to 57" ODH2 58" to 70" ODH3 80"

## Notes:

- \* This is not a refrigeration unit, therefore in hot conditions consideration should be given to the performance of the screen used and positioning in direct sunlight should be avoided.
- \* There is a dedicated charge for carriage on this item.
- \* UNICOL stainless steel columns and weather proof fastenings should be used with this product.
- \* Housings are made for each specific screen please supply make and model when ordering.

## **LCD Outdoor Housing**

All are constructed in 1050 grade aluminium and utilise high quality temperature control components within. Screen viewing panels in impact resistant polycarbonate are incorporated as standard, toughened or laminated glass is also available as an option.

- \* Circulating fans and heater fitted as standard
- \* Controlled heating 0 to 60 degrees C
- \* Controlled Cooling 0 to 60 degrees C
- \* Replaceable dust filter fitted as standard
- \* Can be supplied for wall or ceiling mounting
- \* Back to Back versions also available
- \* Anti-reflective screen available
- \* Large range from 30" to 80"
- \* Supports up to 60kg
- \* Colour black