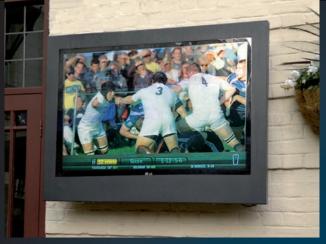

## OUTDOOR HOUSING

- \* Powder coated light weight aluminium construction
- \* IP53 rated with vandal resistant screen protection
- \* Heating / cooling in response to ambient temperatures
- \* User replaceable cartridge style air filtration
- \* Wall, ceiling or back-to-back mountable
- \* Wide range from 32" to 80" screens
- \* Perfect fit to screen build quality
- \* Supports up to 60kg
- \* Colour black

## **LCD Outdoor Housing**

All are constructed in 1050 grade aluminium and utilise high quality temperature control components within. Screen viewing panels in impact resistant polycarbonate are incorporated as standard, toughened or laminated glass is also available as an option.

- \* Circulating fans and heater fitted as standard
- \* Controlled heating 0 to 60 degrees C
- \* Controlled Cooling 0 to 60 degrees C
- \* Replaceable dust filter fitted as standard
- \* Can be supplied for wall or ceiling mounting
- \* Back to Back versions also available
- \* Anti-reflective screen available
- \* Large range from 30" to 80"
- \* Supports up to 60kg
- \* Colour black