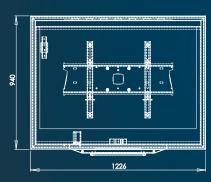

## OUTDOOR HOUSING

- \* Powder coated light weight aluminium construction
- \* IP53 rated with vandal resistant screen protection
- \* Heating / cooling in response to ambient temperatures
- \* User replaceable cartridge style air filtration
- \* Wall, ceiling or back-to-back mountable
- \* Wide range from 32" to 80" screens
- \* Perfect fit to screen build quality
- \* Supports up to 60kg
- \* Colour black









## Main Housing











ODH0 30" to 32" ODH1 33" to 57" ODH2 58" to 70" ODH3 80"





## Notes:

- \* This is not a refrigeration unit, therefore in hot conditions consideration should be given to the performance of the screen used and positioning in direct sunlight should be avoided.
- \* There is a dedicated charge for carriage on this item.
- \* UNICOL stainless steel columns and weather proof fastenings should be used with this product.
- \* Housings are made for each specific screen please supply make and model when ordering.

## **LCD Outdoor Housing**

All are constructed in 1050 grade aluminium and utilise high quality temperature control components within. Screen viewing panels in impact resistant polycarbonate are incorporated as standard, toughened or laminated glass is also available as an o