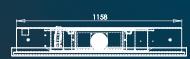

## OUTDOOR HOUSING

- \* Powder coated light weight aluminium construction
- \* IP53 rated with vandal resistant screen protection
- \* Heating / cooling in response to ambient temperatures
- \* User replaceable cartridge style air filtration
- \* Wall, ceiling or back-to-back mountable
- \* Wide range from 32" to 80" screens
- \* Perfect fit to screen build quality
- \* Supports up to 60kg
- \* Colour black









## Main Housing











ODH0 30" to 32" ODH1 33" to 57" ODH2 58" to 70" ODH3 80"





## Notes:

- \* This is not a refrigeration unit, therefore in hot conditions consideration should be given to the performance of the screen used and positioning in direct sunlight should be avoided.
- \* There is a dedicated charge for carriage on this item.
- \* UNICOL stainless steel columns and weather proof fastenings should be used with this product.
- \* Housings are made for each specific screen please supply make and model when ordering.

## **LCD Outdoor Housing**

All are constructed in 1050 grade aluminium and utilise high quality temperature control components within. Screen viewing panels in impact resistant polycarbonate are incorporated as standard, toughened or laminated glass is also available as an optio