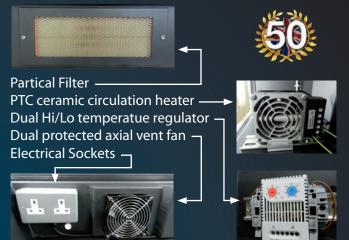

## **LCD Outdoor Housing**

All are constructed in 1050 grade aluminium and utilise high quality temperature control components within. Screen viewing panels in impact resistant polycarbonate are incorporated as standard, toughened or laminated glass is also available as an option.

- \* Circulating fans and heater fitted as standard
- \* Controlled heating 0 to 60 degrees C
- \* Controlled Cooling 0 to 60 degrees C
- \* Replaceable dust filter fitted as standard
- \* Can be supplied for wall or ceiling mounting
- \* Back to Back versions also available
- \* Anti-reflective screen available
- \* Large range from 30" to 80"
- \* Supports up to 60kg
- \* Colour black