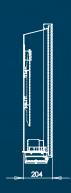

## OUTDOOR HOUSING

- \* Powder coated light weight aluminium construction
- \* IP53 rated with vandal resistant screen protection
- \* Heating / cooling in response to ambient temperatures
- \* User replaceable cartridge style air filtration
- \* Wall, ceiling or back-to-back mountable
- \* Wide range from 32" to 80" screens
- \* Perfect fit to screen build quality
- \* Supports up to 60kg
- \* Colour black









## Main Housing











ODH0 30" to 32" ODH1 33" to 57" ODH2 58" to 70" ODH3 80"





## Notes:

- \* This is not a refrigeration unit, therefore in hot conditions consideration should be given to the performance of the screen used and positioning in direct sunlight should be avoided.
- \* There is a dedicated charge for carriage on this item.
- \* UNICOL stainless steel columns and weather proof fastenings should be used with this product.
- \* Housings are made for each specific screen please supply make and model when ordering.

## **LCD Outdoor Housing**

All are constructed in 1050 grade aluminium and utilise high quality temperature control components within. Screen viewing panels in impact resistant polycarbonate are incorporated as standard, toughened or laminated glass is also available as an opt