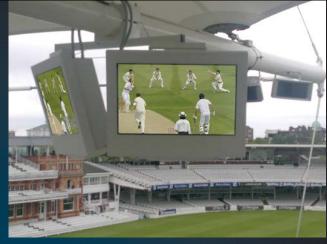

## OUTDOOR HOUSING

- \* Powder coated light weight aluminium construction
- \* IP53 rated with vandal resistant screen protection
- \* Heating / cooling in response to ambient temperatures
- \* User replaceable cartridge style air filtration
- \* Wall, ceiling or back-to-back mountable
- \* Wide range from 32" to 80" screens
- \* Perfect fit to screen build quality
- \* Supports up to 60kg
- \* Colour black

## **LCD Outdoor Housing**

All are constructed in 1050 grade aluminium and utilise high quality temperature control components within. Screen viewing panels in impact resistant polycarbonate are incorporated as standard, toughened or laminated glass is also available as an option.

- \* Circulating fans and heater fitted as standard
- \* Controlled heating 0 to 60 degrees C
- \* Controlled Cooling 0 to 60 degrees C
- \* Replaceable dust filter fitted as standard
- \* Can be supplied for wall or ceiling mounting
- \* Back to Back versions also available
- \* Anti-reflective screen available
- \* Large range from 30" to 80"
- \* Supports up to 60kg
- \* Colour black