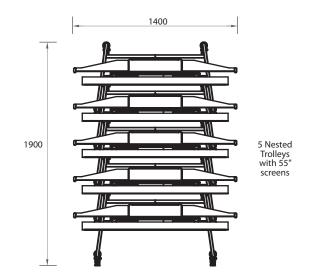

Two models are available. The standard version is for displays up to 70" and the heavy duty version will support up to 84" displays.

These trolleys can quickly turn a space into an e-learning environment that is populated by students when required. Whilst Sinterflex Black is the standard colour, other bright bold finishes are available as shown.

## **Features**

- \* Quick and easy deployment
- \* Wide choice of screen options

1400

- \* Grab handles & braked castors as standard
- \* 3 custom cut-outs of your choice as standard
- \* Keyboard and mouse pocket as standard
- **★** Secure storage for players and PCs
- \* Matching keys and locks available
- **★** Customised to your AV/IT requirements
- **★** Fast turnaround delivery 5 7 days ex works
- \* Standard colour is black, other colours available