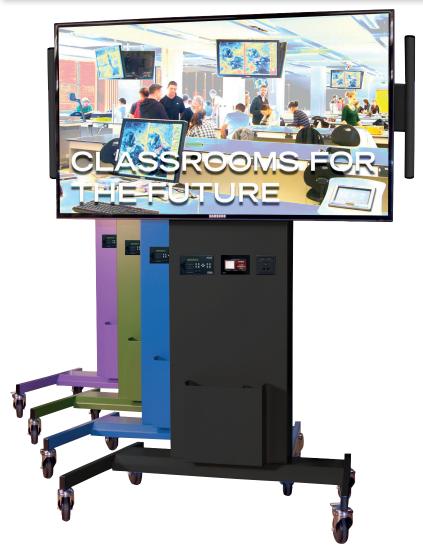

## **Nest-Star AV Teaching Aid on Wheels**

A complete large format audio visual teaching assistant on wheels that can be deployed quickly and neatly stowed when not in use.

This robust modular trolley is designed for large format displays and securely houses your favourite PCs and controllers, with built in stowage for keyboard and mouse. Because we understand that the particular type of AV equipment is important to you we will customise the trolley mast with cut-outs for your choice of controllers.

Two models are available. The standard version is for displays up to 70" and the heavy duty version will support up to 84" displays.

These trolleys can quickly turn a space into an e-learning environment that is populated by students when required. Whilst Sinterflex Black is the standard colour, other bright bold finishes are available as shown.