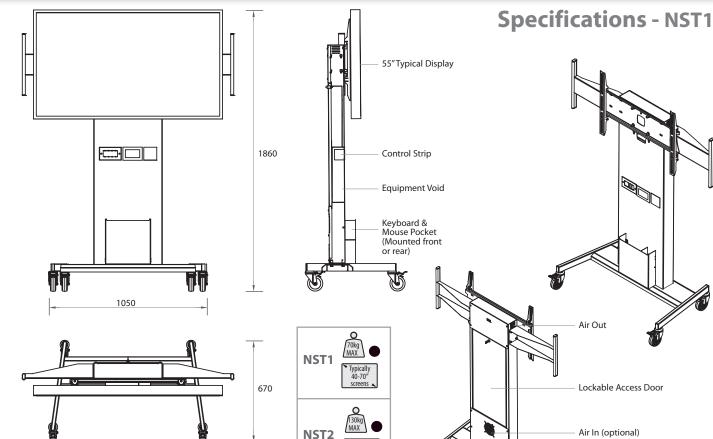

Two models are available. The standard version is for displays up to 70" and the heavy duty version will support up to 84" displays.

These trolleys can quickly turn a space into an e-learning environment that is populated by students when required. Whilst Sinterflex Black is the standard colour, other bright bold finishes are available as shown.

Order Code

**NST1** For up to 70" screens (Trolley only - no electronics)

**NST2** For up to 84" screens (Trolley only - no electronics)

When ordering please state make & model of screen, AV/IT equipment specifications and colour choice. There will be an additional charge of 18% for non-standard colours.