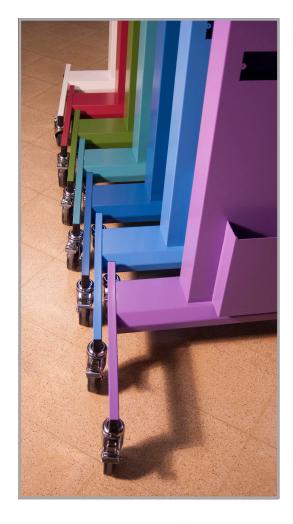

Two models are available. The standard version is for displays up to 70" and the heavy duty version will support up to 84" displays.

These trolleys can quickly turn a space into an e-learning environment that is populated by students when required. Whilst Sinterflex Black is the standard colour, other bright bold finishes are available as shown.

- \* Robust modular construction
- \* Easy to assemble and install
- \* Colour finishes available
- \* Wide choice of screen options
- \* Secure storage for players and PCs
- \* Discreet cable management
- \* Quick and easy deployment
- **★** Neat and compact storage space
- \* Customised to your AV requirements
- \* Fast turn around delivery 5 7 days