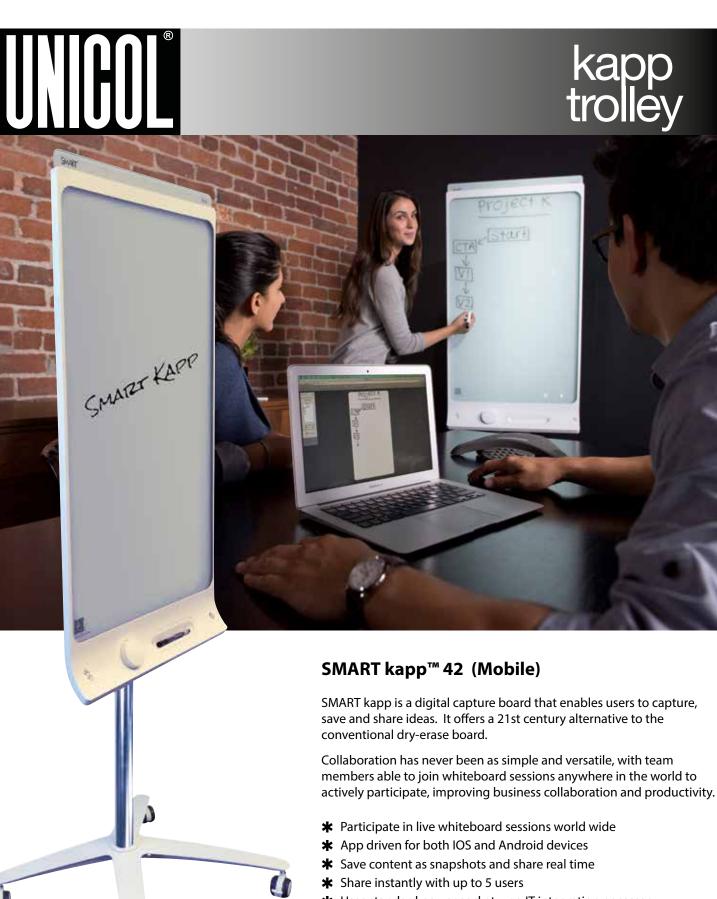

Eraser

**\*** App Compatible with iOS and Android

devices

**\* Ideal environment** Small businesses

Small classrooms Office cubicles

Administration offices Collaboration areas