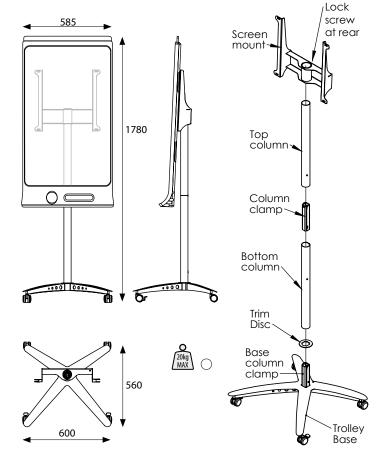

## **TROLLEY**

\* Robust modular construction

\* Easy to assemble and install

\* Board height adjustment

\* Sinterflex white and other finishes

\* Discreet cable management

You supply the board We supply the trolley!