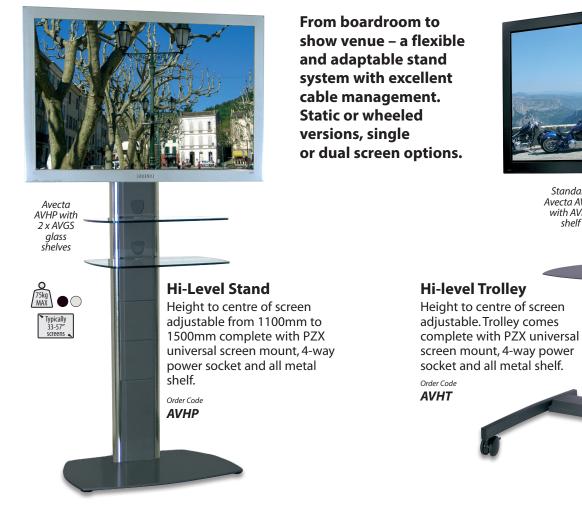

## 





## **Avecta Accessories**



**Metal Equipment Shelves** 

Height adjustable. Cable entry. Order Code mm

AVP1 500w x 400d AVP2 550w x 450d AVP3 300w x 300d



**Safety Glass Shelf** Toughened glass fully edge polished. Height adjustable. Cable entry.

Order Code mm AVGS 500w x 400d



**Locking Cabinet** Height adjustable. Door conceals into roof. Has useable top surface.

Order Code inside dimensions mm **AVLC** 500w x 140h x 400d





Standard Avecta AVHT with AVP1 shelf

Height to centre of screen 1250 to 1520mm

ypical 33-57

## 





UNICOL Willi-Grasser-Str. 15 D-91056 Erlangen +49(0)9131 9405 800 info@unicol.de www.unicol.de