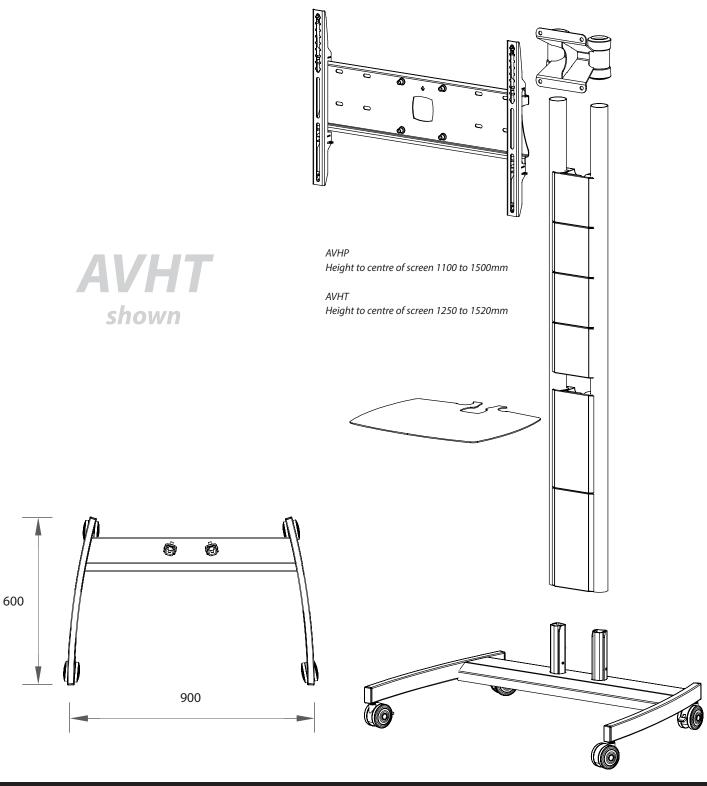

Order Code mm AVGS 500w x 400d

**Locking Cabinet** Height adjustable. Door conceals into roof. Has useable top surface.

Order Code inside dimensions mm **AVLC** 500w x 140h x 400d

Standard Avecta AVHT with AVP1 shelf

Height to centre of screen 1250 to 1520mm

ypical 33-57