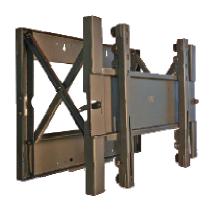

## UNGOL ADAPTA-WALL

The revolutionary 'push to close – push to open' mount with security latching

- Comes with alignment plates for easy installation
- Press to release for easy maintenance and installation.
- Security locking function
- Landscape or portrait models available
- VESA 200 up to 800 x 400
- Fully adjustable arms
- Depth only 85mm when closed\*
- Accessories available for Trolley, Floor to Wall and Ceiling suspension mounting. Optional accessories for mini PC and digital signage players.

For displays up to 45kg

350mm

WALL MOUNTED CLOSED POSITION \*600 x 400 - 85mm 800 x 400 - 130mm