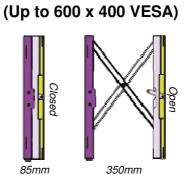

## UNGOL ADAPTA-WALL

The revolutionary 'push to close – push to open' mount with security latching

- Comes with alignment plates for easy installation
- Press to release for easy maintenance and installation.
- Security locking function
- Landscape or portrait models available
- VESA 200 up to 800 x 400
- Fully adjustable arms
- Depth only 85mm when closed\*
- Accessories available for Trolley, Floor to Wall and Ceiling suspension mounting. Optional accessories for mini PC and digital signage players.

For displays up to 45kg

350mm

WALL MOUNTED CLOSED POSITION \*600 x 400 - 85mm 800 x 400 - 130mm