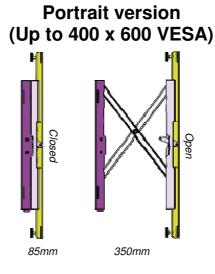

## UNGOL ADAPTA-WALL

The revolutionary 'push to close – push to open' mount with security latching

- Comes with alignment plates for easy installation
- Press to release for easy maintenance and installation.
- Security locking function
- Landscape or portrait models available
- VESA 200 up to 800 x 400
- Fully adjustable arms
- Depth only 85mm when closed\*
- Accessories available for Trolley, Floor to Wall and Ceiling suspension mounting. Optional accessories for mini PC and digital signage players.

For displays up to 45kg

350mm

WALL MOUNTED CLOSED POSITION \*600 x 400 - 85mm 800 x 400 - 130mm