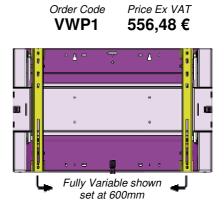

## UNGOL ADAPTA-WALL



The revolutionary 'push to close – push to open' mount with security latching



- Comes with alignment plates for easy installation
- Press to release for easy maintenance and installation.
- Security locking function
- Landscape or portrait models available
- VESA 200 up to 800 x 400
- Fully adjustable arms
- Depth only 85mm when closed\*
- Accessories available for Trolley, Floor to Wall and Ceiling suspension mounting. Optional accessories for mini PC and digital signage players.

For displays up to 45kg



350mm



WALL MOUNTED CLOSED POSITION \*600 x 400 - 85mm 800 x 400 - 130mm

## Adjustable Arms







Standard version













## UNIGOL® ADAPTA-WALL



Ceiling Suspended







Floor to Ceiling



Shown below are single stacks of 3 screens on 2m columns in 4 different configurations. Stacks can be increased or decreased vertically or horizontally to suit requirements. The Adapta-Wall system is fully adaptable.



UNICOL Deutschland GmbH Willi-Grasser-Straße 15 D-91056 Erlangen Tel: +49 (0) 9131 9405 800 Fax: +49 (0) 9131 9405 8099