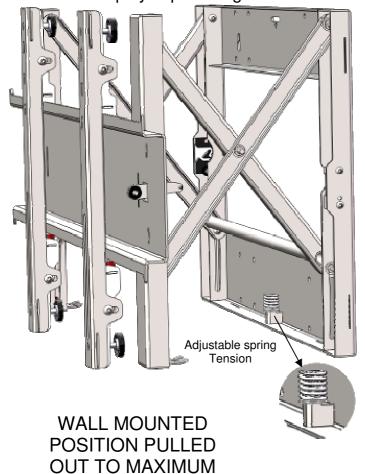

For displays up to 45kg

350mm

WALL MOUNTED CLOSED POSITION \*600 x 400 - 85mm 800 x 400 - 130mm