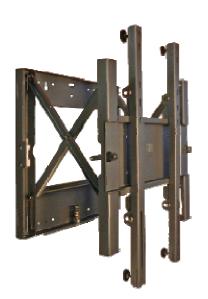

## UNGOL ADAPTA-WALL

The revolutionary 'push to close – push to open' mount with security latching

- Comes with alignment plates for easy installation
- Press to release for easy maintenance and installation.
- Security locking function
- Landscape or portrait models available
- VESA 200 up to 800 x 400
- Fully adjustable arms
- Depth only 85mm when closed\*
- Accessories available for Trolley, Floor to Wall and Ceiling suspension mounting. Optional accessories for mini PC and digital signage players.

For displays up to 45kg

350mm

WALL MOUNTED CLOSED POSITION \*600 x 400 - 85mm 800 x 400 - 130mm