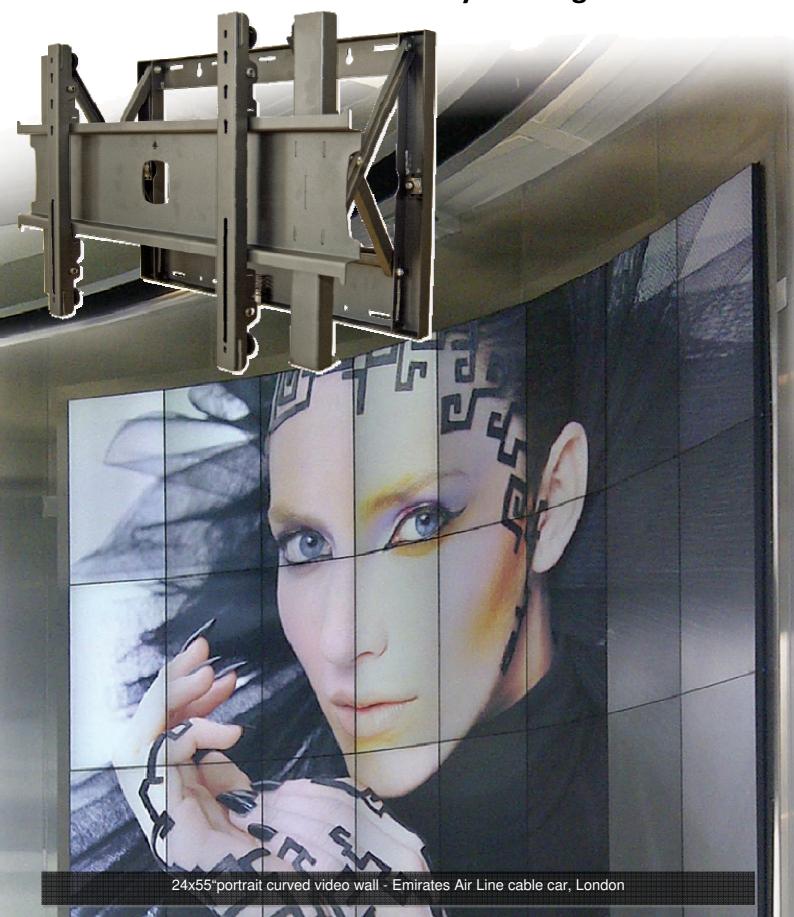

## UNGOL ADAPTA-WALL

The revolutionary 'push to close – push to open' mount with security latching

- Comes with alignment plates for easy installation
- Press to release for easy maintenance and installation.
- Security locking function
- Landscape or portrait models available
- VESA 200 up to 800 x 400
- Fully adjustable arms
- Depth only 85mm when closed\*
- Accessories available for Trolley, Floor to Wall and Ceiling suspension mounting. Optional accessories for mini PC and digital signage players.

For displays up to 45kg

350mm

WALL MOUNTED CLOSED POSITION \*600 x 400 - 85mm 800 x 400 - 130mm