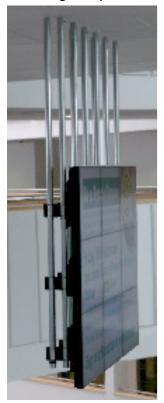

## UNIGOL® ADAPTA-WALL

Ceiling Suspended

Floor to Ceiling

Shown below are single stacks of 3 screens on 2m columns in 4 different configurations. Stacks can be increased or decreased vertically or horizontally to suit requirements. The Adapta-Wall system is fully adaptable.