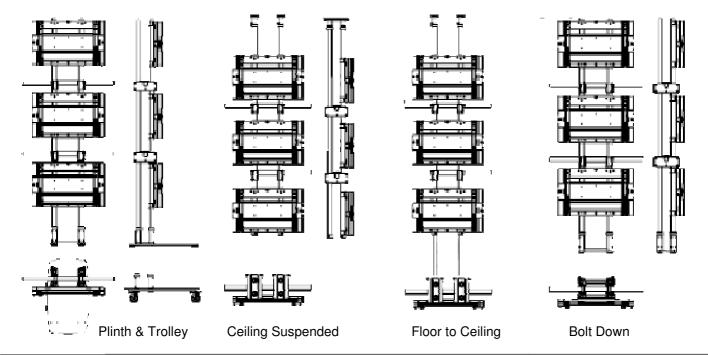

## UNIGOL® ADAPTA-WALL

Ceiling Suspended

Floor to Ceiling

Shown below are single stacks of 3 screens on 2m columns in 4 different configurations. Stacks can be increased or decreased vertically or horizontally to suit requirements. The Adapta-Wall system is fully adaptable.