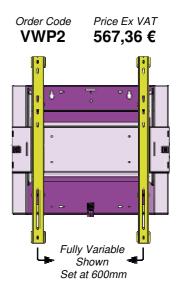

## UNGOL ADAPTA-WALL



The revolutionary 'push to close – push to open' mount with security latching



- Comes with alignment plates for easy installation
- Press to release for easy maintenance and installation.
- Security locking function
- Landscape or portrait models available
- VESA 200 up to 800 x 400
- Fully adjustable arms
- Depth only 85mm when closed\*
- Accessories available for Trolley, Floor to Wall and Ceiling suspension mounting. Optional accessories for mini PC and digital signage players.

For displays up to 45kg



350mm



WALL MOUNTED CLOSED POSITION \*600 x 400 - 85mm 800 x 400 - 130mm

## Adjustable Arms







Standard version













## UNIGOL® ADAPTA-WALL



Ceiling Suspended







Floor to Ceiling



Shown below are single stacks of 3 screens on 2m columns in 4 different configurations. Stacks can be increased or decreased vertically or horizontally to suit requirements. The Adapta-Wall system is fully adaptable.



UNICOL Deutschland GmbH Willi-Grasser-Straße 15 D-91056 Erlangen Tel: +49 (0) 9131 9405 800 Fax: +49 (0) 9131 9405 8099