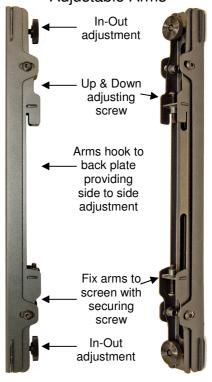

## UNGOL ADAPTA-WALL



The revolutionary 'push to close – push to open' mount with security latching



- Comes with alignment plates for easy installation
- Press to release for easy maintenance and installation.
- Security locking function
- Landscape or portrait models available
- VESA 200 up to 800 x 400
- Fully adjustable arms
- Depth only 85mm when closed\*
- Accessories available for Trolley, Floor to Wall and Ceiling suspension mounting. Optional accessories for mini PC and digital signage players.

For displays up to 45kg



350mm



WALL MOUNTED CLOSED POSITION \*600 x 400 - 85mm 800 x 400 - 130mm

## Adjustable Arms







Standard version













## UNIGOL® ADAPTA-WALL



Ceiling Suspended







Floor to Ceiling



Shown below are single stacks of 3 screens on 2m columns in 4 different configurations. Stacks can be increased or decreased vertically or horizontally to suit requirements. The Adapta-Wall system is fully adaptable.



UNICOL Deutschland GmbH Willi-Grasser-Straße 15 D-91056 Erlangen Tel: +49 (0) 9131 9405 800 Fax: +49 (0) 9131 9405 8099