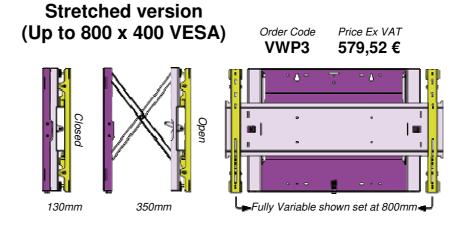

## UNGOL ADAPTA-WALL

The revolutionary 'push to close – push to open' mount with security latching

- Comes with alignment plates for easy installation
- Press to release for easy maintenance and installation.
- Security locking function
- Landscape or portrait models available
- VESA 200 up to 800 x 400
- Fully adjustable arms
- Depth only 85mm when closed\*
- Accessories available for Trolley, Floor to Wall and Ceiling suspension mounting. Optional accessories for mini PC and digital signage players.