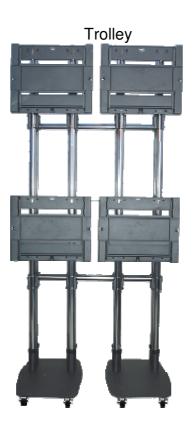

## UNIGOL® ADAPTA-WALL

Ceiling Suspended

Floor to Ceiling

Shown below are single stacks of 3 screens on 2m columns in 4 different configurations. Stacks can be increased or decreased vertically or horizontally to suit requirements. The Adapta-Wall system is fully adaptable.