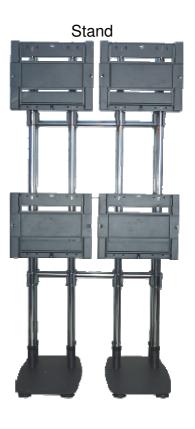

## UNIGOL® ADAPTA-WALL

Ceiling Suspended

Floor to Ceiling

Shown below are single stacks of 3 screens on 2m columns in 4 different configurations. Stacks can be increased or decreased vertically or horizontally to suit requirements. The Adapta-Wall system is fully adaptable.