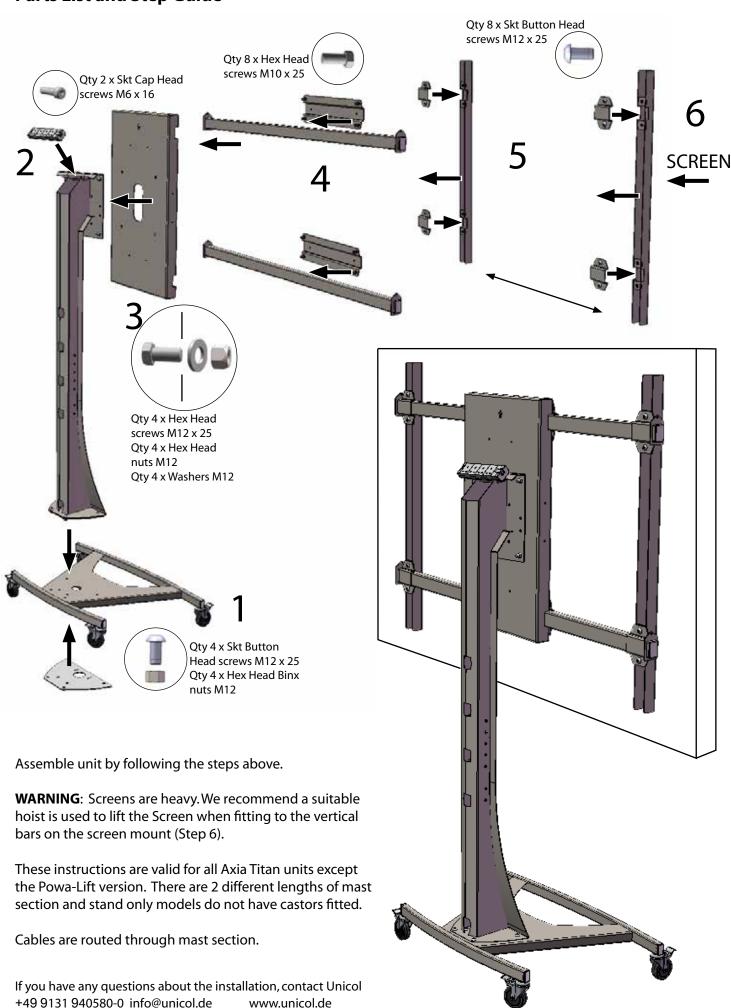

**NOTE:** Read all instructions before starting the installation.

2. Lay out components to ensure you have all the required parts before proceeding (see Parts on Page 2).

**CAUTION:** To prevent damage to the unit study all instructions and illustrations before you begin the installation. Failure to do so could render the Warranty for the unit and the equipment that attaches to it null and void. Pay particular attention to the "Warnings" displayed in these Instructions.

## **Parts List and Step Guide**