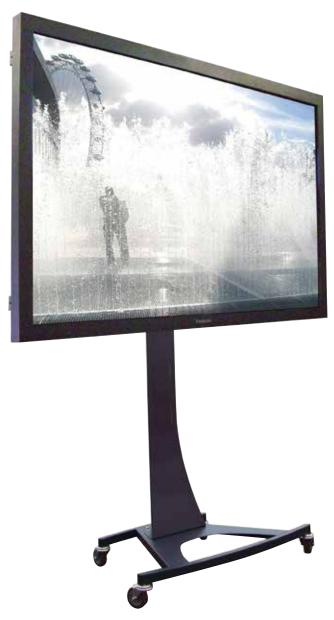

## AXIA TITAN Assembly Instructions



## INSPECT THE UNIT BEFORE INSTALLING

**WARNING:** Watch for pinch points. Do not put your fingers between movable parts.

1. Carefully inspect the Unit for shipping damage. If any damage is apparent, call your carrier claims agent and do not continue with the installation until the carrier has reviewed the damage.

**NOTE:** Read all instructions before starting the installation.

2. Lay out components to ensure you have all the required parts before proceeding (see Parts on Page 2).

**CAUTION:** To prevent damage to the unit study all instructions and illustrations before you begin the installation. Failure to do so could render the Warranty for the unit and the equipment that attaches to it null and void. Pay particular attention to the "Warnings" displayed in these Instructions.

#