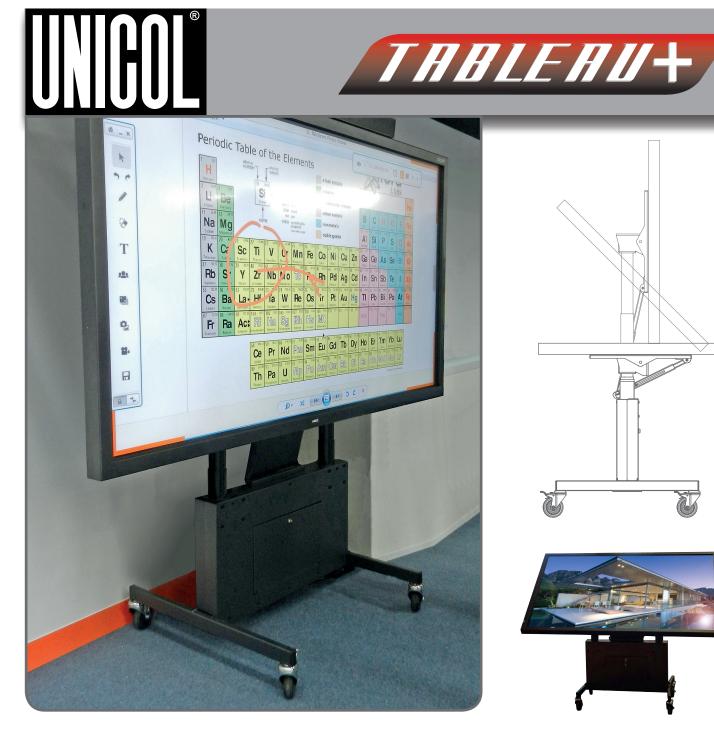

## **Tableau-Plus Multi-Aspect LFD Trolley**

Ideal for the education sector, planning or architects, especially where touch technology is to be used. This compact trolley is capable of supporting up to a 70inch display then commanding it to rise or descend to either vertical or horizontal stopping safely at any point.

The robust modular construction and compact size means it can easily be stored then brought into use anywhere in a building over and over again. The central body has a lockable compartment for small PCs / players and has full connectivity for a number of popular devices. There is one power input and cable chain to the moving display.

Supplied with screen mount and manual switch as standard.

- \* Robust modular construction
- \* Compact size
- \* Sinterflex black and other finishes
- \* Supports large displays
- \* Space for players and PCs
- **\*** Manual switch operation
- **\*** Discreet cable management