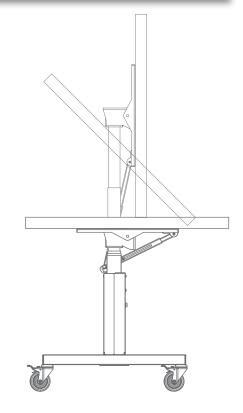

## **Tableau-Plus Multi-Aspect LFD Trolley**

Ideal for the education sector, planning or architects, especially where touch technology is to be used. This compact trolley is capable of supporting up to a 70inch display then commanding it to rise or descend to either vertical or horizontal stopping safely at any point.

The robust modular construction and compact size means it can easily be stored then brought into use anywhere in a building over and over again. The central body has a lockable compartment for small PCs / players and has full connectivity for a number of popular devices. There is one power input and cable chain to the moving display.