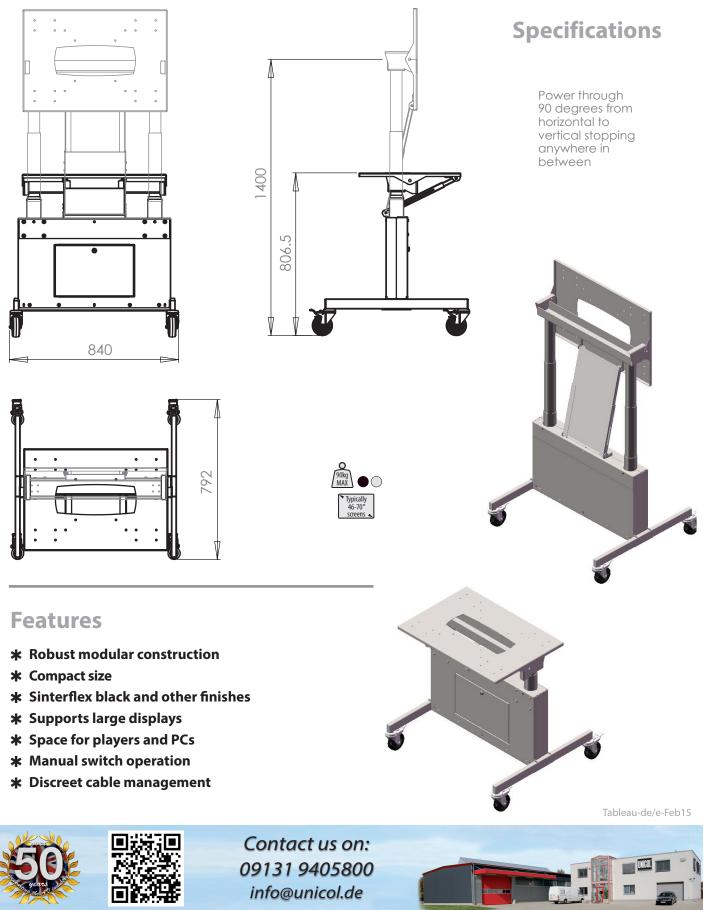

The robust modular construction and compact size means it can easily be stored then brought into use anywhere in a building over and over again. The central body has a lockable compartment for small PCs / players and has full connectivity for a number of popular devices. There is one power input and cable chain to the moving display.

Supplied with screen mount and manual switch as standard.

- \* Robust modular construction
- \* Compact size
- \* Sinterflex black and other finishes
- \* Supports large displays
- \* Space for players and PCs
- **\*** Manual switch operation
- **\*** Discreet cable management