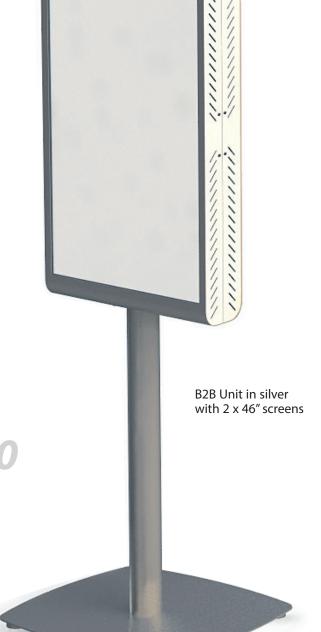

## **Back to Back Plinth Unit**

Ideal for digital signage, where 2 thin screens are mounted in portrait back to back.

This unit can be free standing or bolt down. Black or silver are standard colours or as an optional extra branded in the colour scheme of choice with logo.

Touch screens can also be accommodated and there is enough space between screens for small form factors to be housed.

The unit is easy to assemble cutting down on installation time and cables can be routed under the base and through the column.