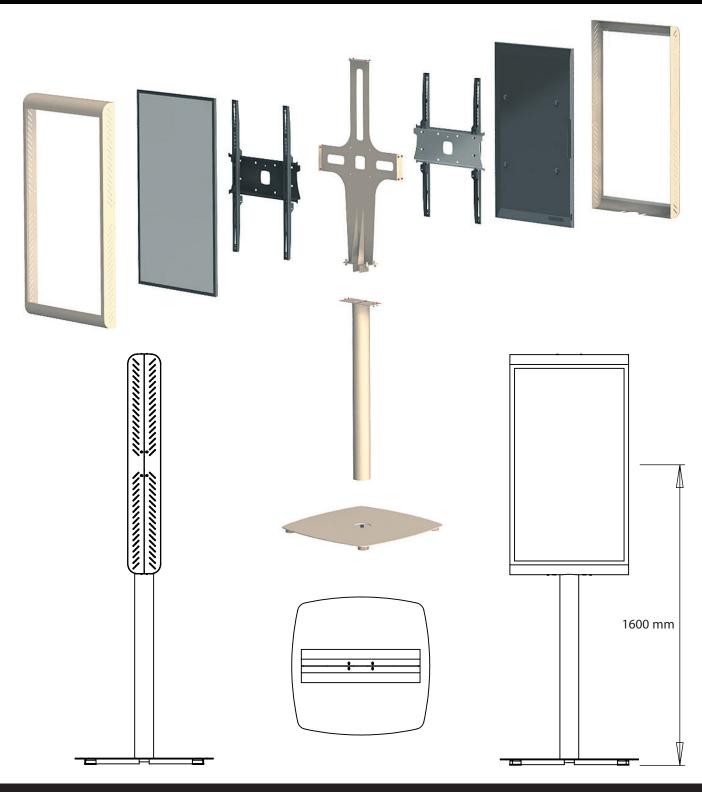

## **Back to Back Plinth Unit**

Ideal for digital signage, where 2 thin screens are mounted in portrait back to back.

This unit can be free standing or bolt down. Black or silver are standard colours or as an optional extra branded in the colour scheme of choice with logo.

Touch screens can also be accommodated and there is enough space between screens for small form factors to be housed.

The unit is easy to assemble cutting down on installation time and cables can be routed under the base and through the column.