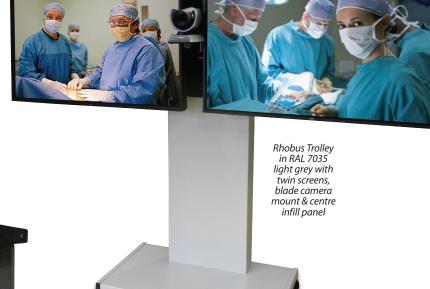

Blade style camera mounts give the option to position screens close together or opened to give separate space for the camera. Use of the optional centre infill panel provides a neat finish.

- \* Premium boardroom quality
- \* Piano black and other finishes
- **★** Wide choice of screen options
- \* Discreet cable management
- \* Lockable housing for codec etc
- \* Supplied with castors & static feet

### An abundance of practical features

Swap from twin wheel castors to static feet as required

Blade style camera mount allows choice of camera & screen configurations

Simple to configure for single, twin or triple screens - edge to edge micro adjustment as standard for multi screens