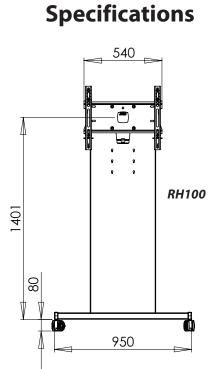

#### **Rhobus Stands & Trolleys**

Order Code

RH100 Rhobus Single Screen version RH200 Rhobus Twin Screen version RH300 Rhobus Triple Screen version

Height to centre of screen 1400mm