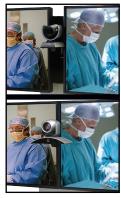

Blade style camera mounts give the option to position screens close together or opened to give separate space for the camera. Use of the optional centre infill panel provides a neat finish.

- \* Premium boardroom quality
- \* Piano black and other finishes
- **★** Wide choice of screen options
- \* Discreet cable management
- \* Lockable housing for codec etc
- \* Supplied with castors & static feet

### An abundance of practical features

Swap from twin wheel castors to static feet as required

Blade style camera mount allows choice of camera & screen configurations

Simple to configure for single, twin or triple screens - edge to edge micro adjustment as standard for multi screens