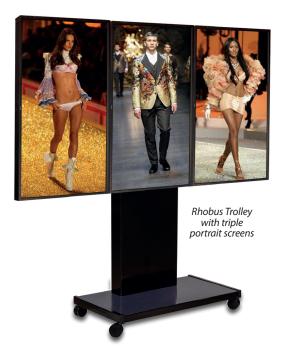

#### **Rhobus Stands & Trolleys**

Order Code

RH100 Rhobus Single Screen version RH200 Rhobus Twin Screen version RH300 Rhobus Triple Screen version

Height to centre of screen 1400mm

### An abundance of practical features

Swap from twin wheel castors to static feet as required

Blade style camera mount allows choice of camera & screen configurations

Simple to configure for single, twin or triple screens - edge to edge micro adjustment as standard for multi screens