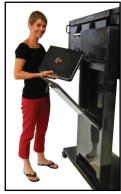

### An abundance of practical features

Swap from twin wheel castors to static feet as required

Blade style camera mount allows choice of camera & screen configurations

Simple to configure for single, twin or triple screens - edge to edge micro adjustment as standard for multi screens

4-way power socket, generous cable management & equipment space

Drop down locking door allows easy access & provides neat appearance