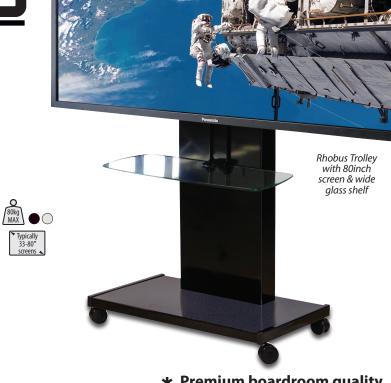

#### **Rhobus Accessories**

Order Code

mn

RHGS1 Glass Shelf – 500(w) x 400(d) RHGS2 Glass Shelf – 780(w) x 390(d) RHCB1 Blade style Camera Mount RHCC Blade mount conversion shelf

**RHP1** Optional centre infill panel

RHGS2 wide

toughened glass shelf

1630 RH200 80 1041