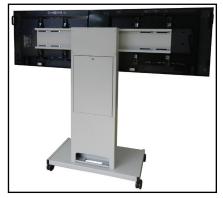

# RHOBUS

With its clean lines and piano black finish the new Rhobus range of stands and trolleys answers all the needs of the corporate user - from boardroom to exhibition venue.

Choose from the simple but elegant single screen version through to multi screen units to support the very latest and best in video conferencing. Ample capacity is provided within the central mast for cabling, codec and other systems, all accessible through a locking door. Built in power socket comes as standard.

#### **Rhobus Stands & Trolleys**

Order Code

RH100 Rhobus Single Screen version RH200 Rhobus Twin Screen version RH300 Rhobus Triple Screen version

Height to centre of screen 1400mm

### An abundance of practical features

Swap from twin wheel castors to static feet as required

Blade style camera mount allows choice of camera & screen configurations

Simple to configure for single, twin or triple screens - edge to edge micro adjustment as standard for multi screens

4-way power socket, generous cable management & equipment space

Drop down locking door allows easy access & provides neat appearance