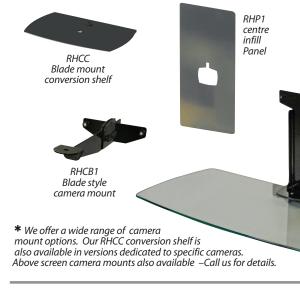

Blade style camera mounts give the option to position screens close together or opened to give separate space for the camera. Use of the optional centre infill panel provides a neat finish.

- \* Premium boardroom quality
- \* Piano black and other finishes
- **★** Wide choice of screen options
- \* Discreet cable management
- \* Lockable housing for codec etc
- \* Supplied with castors & static feet

#### **Rhobus Accessories**

Order Code

mn

RHGS1 Glass Shelf – 500(w) x 400(d) RHGS2 Glass Shelf – 780(w) x 390(d) RHCB1 Blade style Camera Mount RHCC Blade mount conversion shelf

**RHP1** Optional centre infill panel