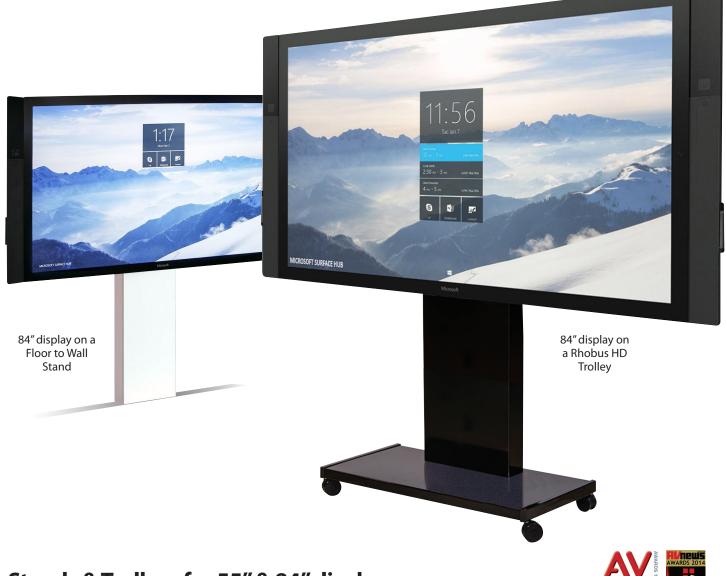

#### Stands & Trolleys for 55" & 84" displays

Unicol produce Rhobus stand and trolley models that have heavy duty versions within the range enabling them to be used for both 55" and 84" displays. All rhobus models have ample capacity in the mast section for cabling, PCs and other systems. The heavy duty versions will support a weight of up to130kg. The display mounts can also be utilised separately for wall mounting.

### MICROSOFT SURFACE HUB STANDS AND TROLLEYS FOR 55" & 84"

A range of mounting solutions in sinterflex black or white from wall mounts to stands and trolleys to suit all requirements with adjustable optimum viewing height as recommended by Microsoft