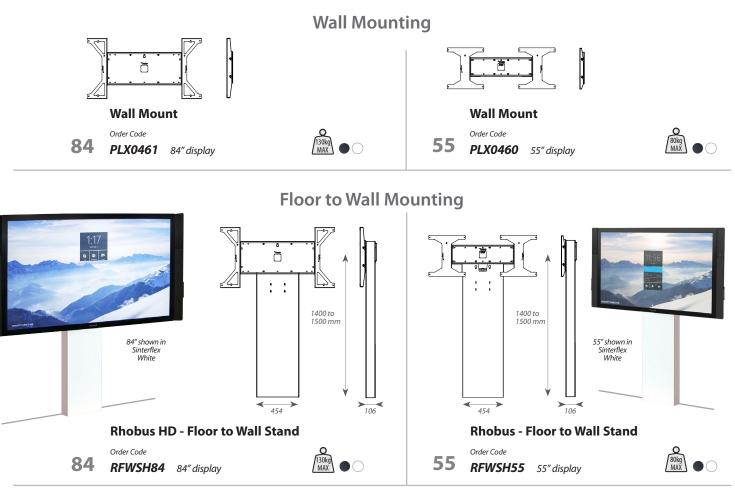

#### Stands & Trolleys for 55" & 84" displays

Unicol produce Rhobus stand and trolley models that have heavy duty versions within the range enabling them to be used for both 55" and 84" displays. All rhobus models have ample capacity in the mast section for cabling, PCs and other systems. The heavy duty versions will support a weight of up to130kg. The display mounts can also be utilised separately for wall mounting.

| 55″                        | 84″                           |
|----------------------------|-------------------------------|
| Rhobus floor to wall stand | Rhobus HD floor to wall stand |
| Rhobus trolley             | Rhobus HD trolley             |

- \* Elegant and stylish designs
- **\*** Robust modular construction
- \* Easy to assemble and install
- \* Colour: Sinterflex Black or White
- \* Other Colour finishes available
- \* Floor to Wall versions available
- \* Custom build available
- \* Discreet cable management