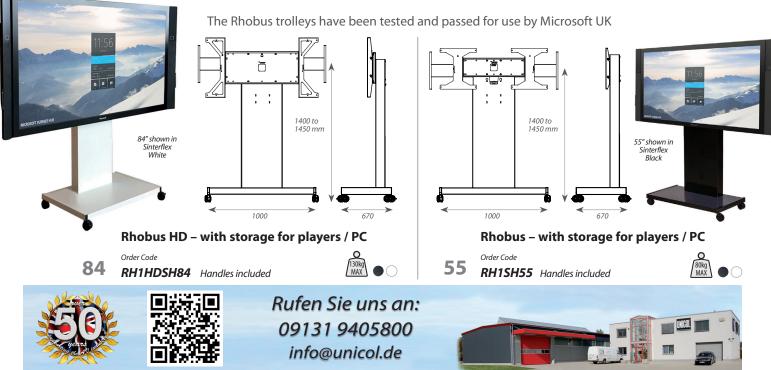

#### Stands & Trolleys for 55" & 84" displays

Unicol produce Rhobus stand and trolley models that have heavy duty versions within the range enabling them to be used for both 55" and 84" displays. All rhobus models have ample capacity in the mast section for cabling, PCs and other systems. The heavy duty versions will support a weight of up to130kg. The display mounts can also be utilised separately for wall mounting.

| 55″                        | 84″                           |
|----------------------------|-------------------------------|
| Rhobus floor to wall stand | Rhobus HD floor to wall stand |
| Rhobus trolley             | Rhobus HD trolley             |

- \* Elegant and stylish designs
- **\*** Robust modular construction
- \* Easy to assemble and install
- \* Colour: Sinterflex Black or White
- \* Other Colour finishes available
- \* Floor to Wall versions available
- \* Custom build available
- \* Discreet cable management

#### **Trolley Mounting**

UNICOL Willi-Grasser-Str. 15 D-91056 Erlangen +49(0)9131 9405 800 info@unicol.de www.unicol.de