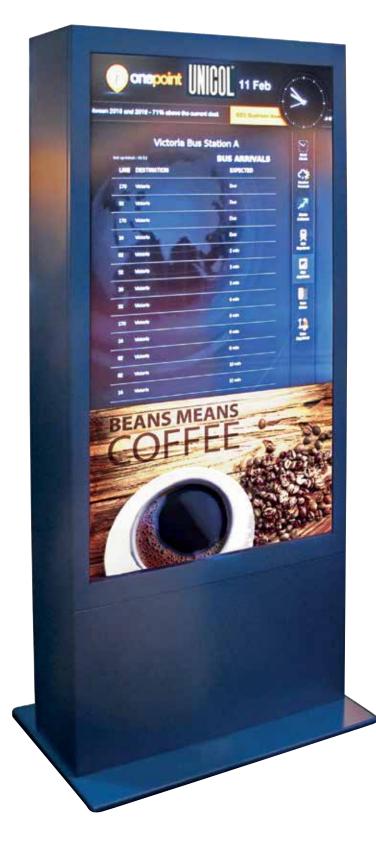

## Large Format Display **Totem**

Kiosk style enclosures for large format screens in floor fixed and free standing versions.

This Totem is ideal for indoor digital signage applications.

Our Special Projects Design department has been engaged in the ongoing development of these units and can produce conceptual and production versions for many varied applications. The latest version shown on the left is for a 75 inch display.