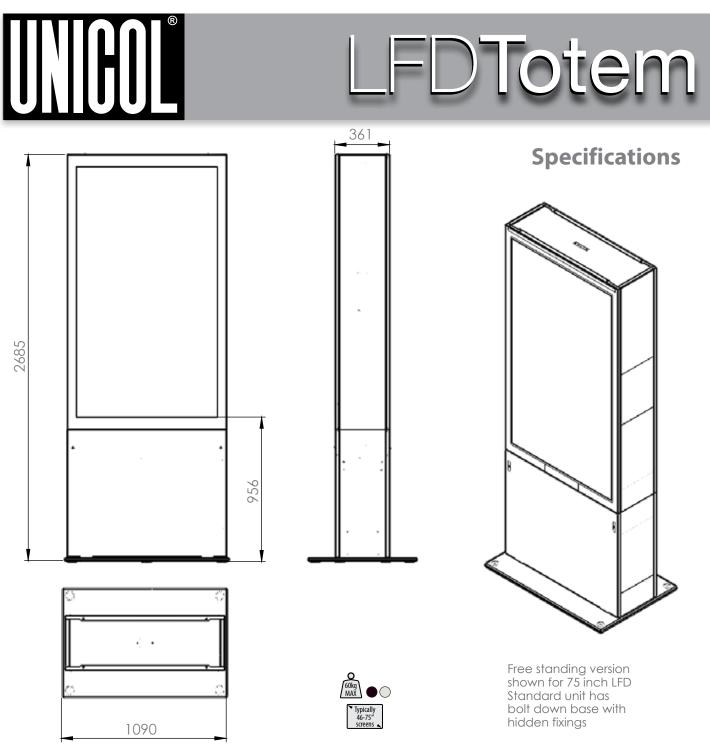

## Large Format Display **Totem**

Kiosk style enclosures for large format screens in floor fixed and free standing versions.

This Totem is ideal for indoor digital signage applications.

Our Special Projects Design department has been engaged in the ongoing development of these units and can produce conceptual and production versions for many varied applications. The latest version shown on the left is for a 75 inch display.

- \* Single or back-to-back displays
- \* Stylish and modern design
- \* Internal cable management
- \* Internal air circulating fans
- \* Laminated glass option
- \* Robust modular construction
- \* Easy to assemble and install
- \* Easy maintenance panel access
- \* Sinterflex black and other finishes
- \* Branding options available
- \* Wide choice of screen options
- \* Space for players and PCs
- \* Fast turnaround delivery 7 10 days