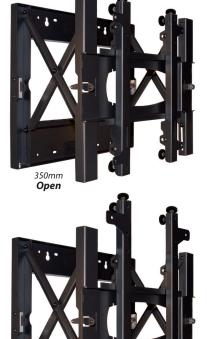

# The installer friendly Pop Out mount with 'push to open' – 'push to close' latching.

- \* Gentle 'Pop out' action for easy set-up and access.
- \* Accurate horizontal / vertical centre line marks on all back plates for easy set up.

\* Adjustable Push to close latching pressure

\* Easy screen adjustment in all planes.

350mm

Open

350mm

Open