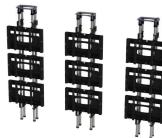

# **Standard Version**

#### Order Code VWP1

Order Code VWP2

Ideal for most video wall applications and covering a wide range of VESA 500 sizes. As with all Adapta-Wall mounts comes complete with fine adjustment features for accurate screen positioning.

Fits VFSA 200 x 200mm 300 x 300mm 400 x 400mm 600 x 400mm

Fits VESA 200 x 200mm

300 x 300mm

400 x 400mm

400 x 600mm

**Portrait Version** 

The compact (500mm) width of this version

allows use of screens in portrait mode whilst accommodating a wide range of VESA sizes.