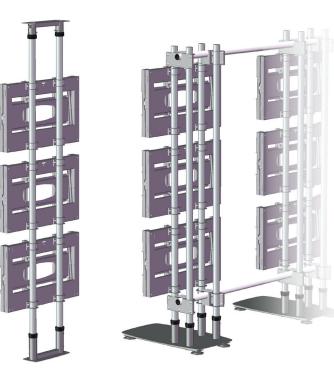

# UNICOL<sup>®</sup> ADAPTA-WALL<sup>®</sup>

 Integrates with our Adapt-Wall structure for free-standing, floor to ceiling, floor to wall & ceiling suspended installations.

Our Adapta-Wall structure system enable all forms of video walls to be constructed using standard Unicol column lengths (see Page 18) in conjunction with the fittings listed below. Adapta-Wall popout mounts may then be directly fitted. All items are available ex stock.

#### **Twin Column Structures**

#### For Floor to Ceiling installations;

Select Floor Plates VWPA4, U-Clamps VWPA5, Twin Ceiling Plates VWPA2. Add Columns & Pop Out mounts to complete.

For Floor to Wall installations;

Select Floor Plates VWPA4, U-Clamps VWPA5, Wall Plates VWPA9. Add Columns & Pop Out mounts to complete.

#### Four Column Structures

#### For Free Standing installations;

Select Quad Base Units VWPA8, U-Clamps VWPA5, Tie Braces VWPA1. Add Columns & Pop Out mounts to complete.

#### For Ceiling Suspended installations;

Select Quad Ceiling Plates VWPA10, U-Clamps VWPA5, Tie Braces VWPA1 & Locking Rings LR. Add Columns & Pop Out mounts to complete.

Ceiling Suspended

Floor to Ceiling