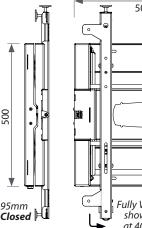

# 800 8 ° 8 95mm Fully Variable Closed Arms track in/out 200 – 600mm

45kg MAX

\* All versions can be direct wall fixed or used in conjunction with our Adapta-Wall structure system fittings

500

UNICOL Willi-Grasser-Str. 15 D-91056 Erlangen +49(0)9131 9405 800 info@unicol.de www.unicol.de