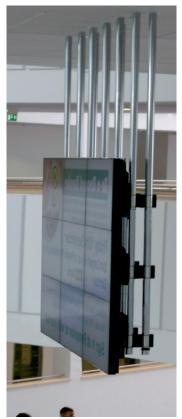

### Free Standing

- Call us for technical advice on any project being considered. Full video wall information sheet also available.

3x3x46" Ceiling Suspended video wall, Cheshire University

8x4x55" Curved video wall Emirates Airline, Thames cable car, London