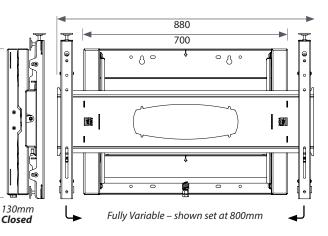

# 800 8 ° 8 95mm Fully Variable Closed Arms track in/out 200 – 600mm

45kg MAX

\* All versions can be direct wall fixed or used in conjunction with our Adapta-Wall structure system fittings

500

UNICOL Willi-Grasser-Str. 15 D-91056 Erlangen +49(0)9131 9405 800 info@unicol.de www.unicol.de

Stretched Version Order Code VWP3

The extra width (880mm) of this version enables screens with VESA fixings of up to 800 x 400mm to be accommodated.

> Fits VESA 200 x 200mm 300 x 300mm 400 x 400mm 400 x 600mm 400 x 800mm