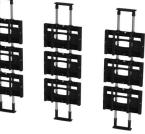

Stretched Version Order Code VWP3

The extra width (880mm) of this version enables screens with VESA fixings of up to 800 x 400mm to be accommodated.

> Fits VESA 200 x 200mm 300 x 300mm 400 x 400mm 400 x 600mm 400 x 800mm

(and any screen fixings in between)