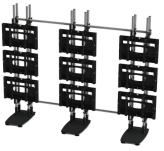

# UNICOL<sup>®</sup> ADAPTA-WALL<sup>®</sup>

 Integrates with our Adapt-Wall structure for free-standing, floor to ceiling, floor to wall & ceiling suspended installations.

Our Adapta-Wall structure system enable all forms of video walls to be constructed using standard Unicol column lengths (see Page 18) in conjunction with the fittings listed below. Adapta-Wall popout mounts may then be directly fitted. All items are available ex stock.

#### **Twin Column Structures**

#### For Floor to Ceiling installations;

Select Floor Plates VWPA4, U-Clamps VWPA5, Twin Ceiling Plates VWPA2. Add Columns & Pop Out mounts to complete.

For Floor to Wall installations;

Select Floor Plates VWPA4, U-Clamps VWPA5, Wall Plates VWPA9. Add Columns & Pop Out mounts to complete.

#### Four Column Structures

#### For Free Standing installations;

Select Quad Base Units VWPA8, U-Clamps VWPA5, Tie Braces VWPA1. Add Columns & Pop Out mounts to complete.

#### For Ceiling Suspended installations;

Select Quad Ceiling Plates VWPA10, U-Clamps VWPA5, Tie Braces VWPA1 & Locking Rings LR. Add Columns & Pop Out mounts to complete.

Ceiling Suspended

Floor to Ceiling