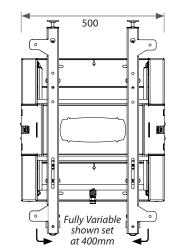

Fits VFSA 200 x 200mm 300 x 300mm 400 x 400mm 600 x 400mm

Fits VESA 200 x 200mm

300 x 300mm

400 x 400mm

400 x 600mm

**Portrait Version** 

The compact (500mm) width of this version

allows use of screens in portrait mode whilst accommodating a wide range of VESA sizes.